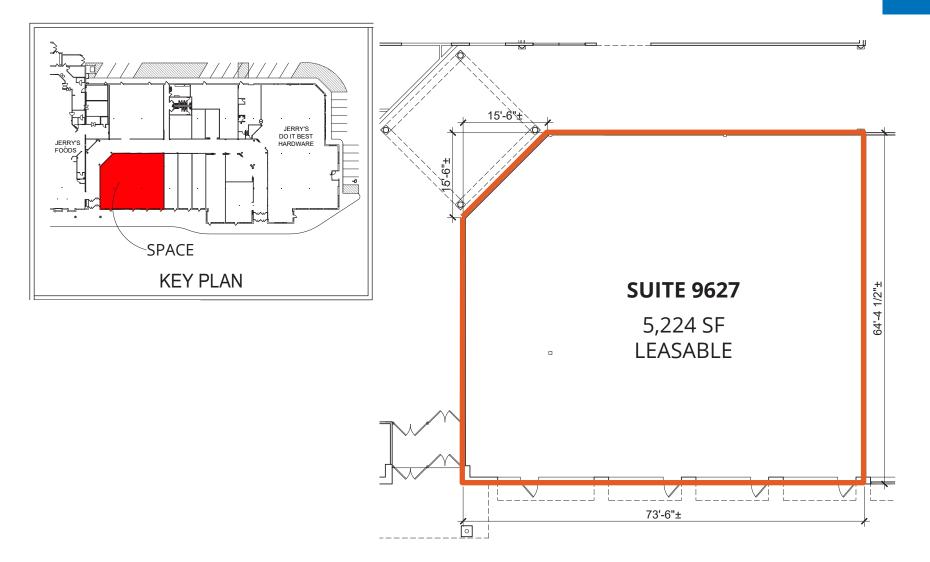

## PRESERVE VILLAGE SPACE PLAN

TRANSWESTERN REAL ESTATE SERVICES

### **AVAILABILITY**

| Suite 9627: | 5,224 SF leaseable |
|-------------|--------------------|
| Suite 9643: | 1,224 SF leasable  |
| Suite 9615: | 740 SF leasable    |