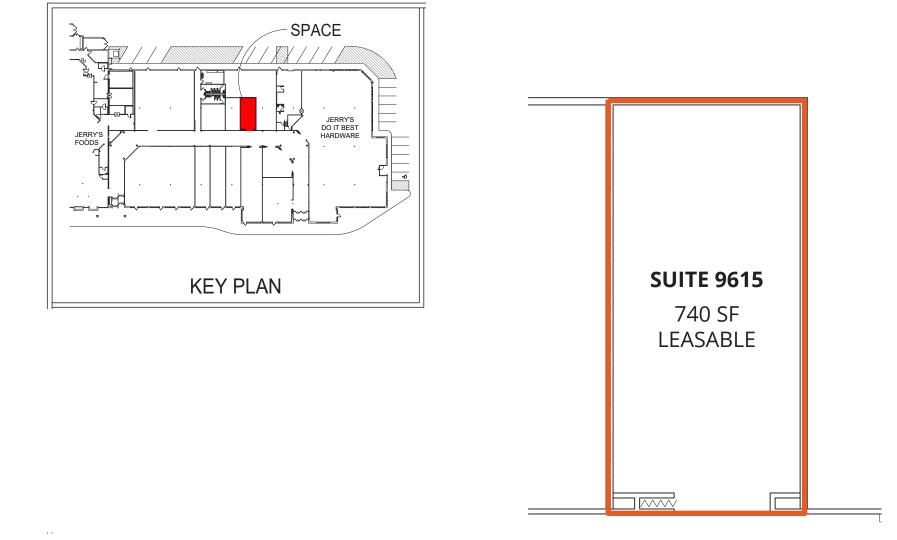

## PRESERVE VILLAGE SPACE PLAN

TRANSWESTERN REAL ESTATE SERVICES

### **AVAILABILITY**

| Suite 9627: | 5,224 SF leaseable |
|-------------|--------------------|
| Suite 9643: | 1,224 SF leasable  |
| Suite 9615: | 740 SF leasable    |