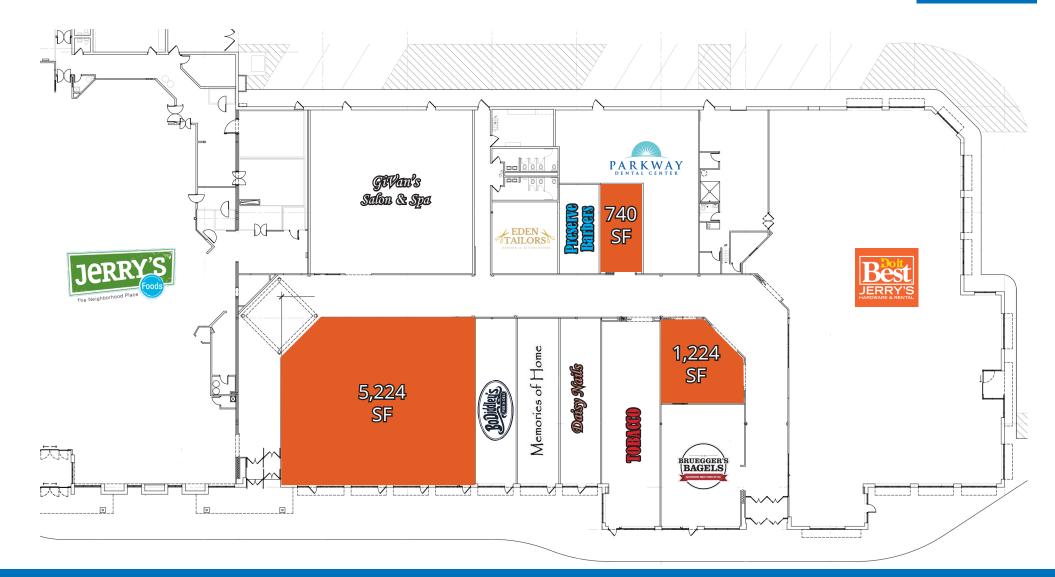

## PRESERVE VILLAGE SPACE PLAN

FOR MORE INFO CONTACT:

JANET OLSON | 612.359.1681 | janet.olson@transwestern.com TOM PALMQUIST | 952.381.5538 | tom.palmquist@transwestern.com

TRANSWESTERN REAL ESTATE SERVICES

## PRESERVE VILLAGE SPACE PLAN

### **AVAILABILITY**

| Suite 9627: | 5,224 SF leaseable |
|-------------|--------------------|
| Suite 9643: | 1,224 SF leasable  |
| Suite 9615: | 740 SF leasable    |