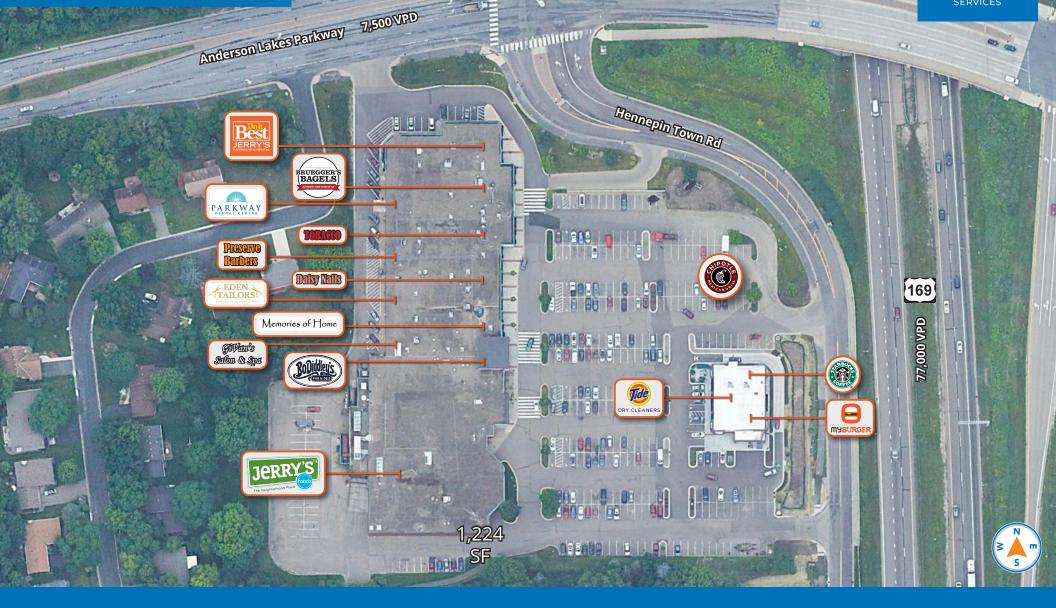

## **PRESERVE VILLAGE AERIAL**

T TRANSWESTERN REAL ESTATE SERVICES

-

DI

2103512 10111111 10111

## TRAFFIC COUNTS

Highway 169: **Anderson Lakes Parkway:** 

77,000 VPD 7,500 VPD

### SITE INFORMATION

| Location:   | 9605-9645 Anderson Lakes Parkway   Eden Prairie |
|-------------|-------------------------------------------------|
| Year Built: | 1980                                            |
| GLA:        | 76,612 SF                                       |
| Parking:    | Surface Lot   280 Stalls                        |
| Signage:    | Pylon signage available to qualified premises   |