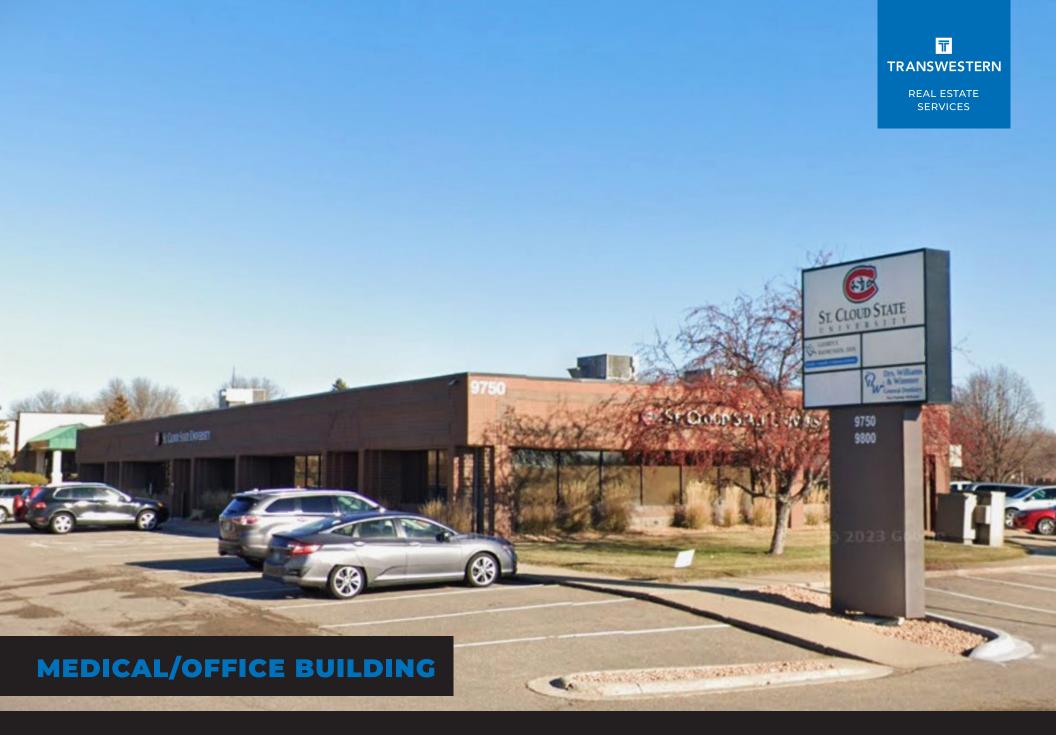

# PLYMOUTH PROFESSIONAL I

# PROPERTY OVERVIEW

#### **BUILDING INFORMATION**

× **Location:** 9750 Rockford Road

Plymouth, MN 55442

× Building Size: 15,144 SF

× # of Floors:

× Year Built: 1993

× **Parking:** 79 spaces

## **HIGHLIGHTS**

- Building exterior and pylon signage available
- × Great freeway exposure + easy access to Rockford Rd & Hw 169
- × Located on highly visible corner
- × Medical/Office building with ample surface parking