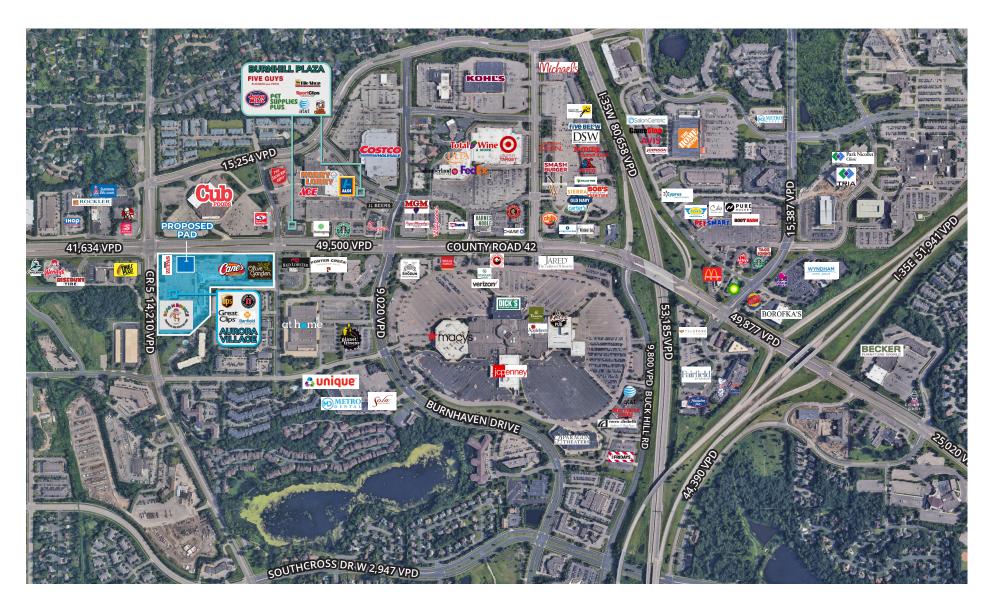

# BURNSVILLE TRADE AREA AERIAL

#### CENTER RETAILERS

#### AREA RETAILERS

#### TRAFFIC COUNTS

**CTY RD 42:** 49,500 vpd

**CTY RD 5:** 14,210 vpd