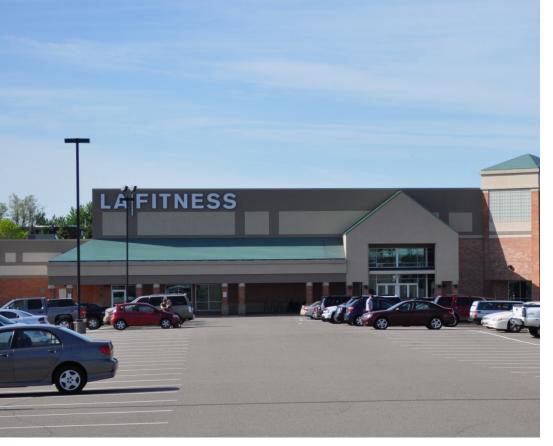

### **AURORA VILLAGE OVERVIEW**



SEC Cty Rd 42 + Cty Rd 5 | Burnsville, MN LOCATION:

**DESCRIPTION:** Neighborhood retail center

122,323 sq. ft. **BUILDING GLA:** 

**HIGHLIGHTS:** Aurora Village is situated in the center of

Burnsville's trade area, benefiting from strong demographics, high traffic, and

excellent visibilitv

#### FOR LEASE

1,578 sq. ft. **AVAILABLE:** 

PROPOSED PAD: up to 5,200 sq. ft. w/ drive-thru

\$7.42 sq. ft. total - 2025 est. CAM + TAX:

[\$3.36 psf CAM/Ins + \$4.06 psf Tax]

### **DEMOGRAPHICS**

| RADIUS             | 1 MILE   | 3 MILE    | 5 MILE    |
|--------------------|----------|-----------|-----------|
| POPULATION         | 9,135    | 74,999    | 178,763   |
| DAYTIME POPULATION | 13,669   | 70,581    | 160,461   |
| MEDIAN HH INCOME   | \$80