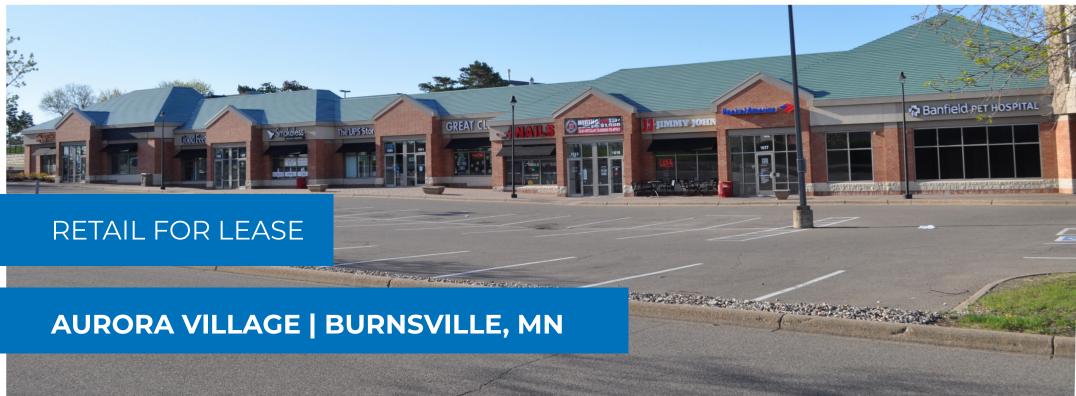

### **AURORA VILLAGE OVERVIEW**

SEC Cty Rd 42 + Cty Rd 5 | Burnsville, MN LOCATION:

**DESCRIPTION:** Neighborhood retail center

122,323 sq. ft. **BUILDING GLA:** 

**HIGHLIGHTS:** Aurora Village is situated in the center of

#### CENTER RETAILERS