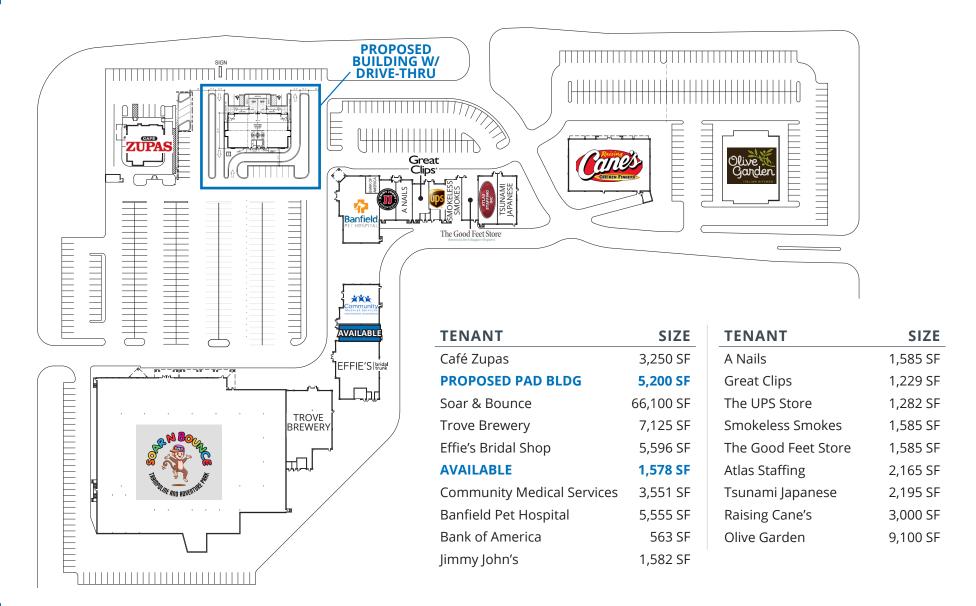

ESRI 2022 est & MN Dept of Transportation 2019 Study avgs are per day total cars

#### CENTER RETAILERS















#### AREA RETAILERS



























#### TRAFFIC COUNTS

**CTY RD 42:** 49,500 vpd

**CTY RD 5:** 14,210 vpd



#### CONTACT

BRAD KAPLAN ccim | 612 359 1625 | brad.kaplan@transwestern.com MOLLY TOWNSEND | 612 359 1693 | molly.townsend@transwestern.com

The information provided herein was obtained from sources believed reliable; however, Transwestern makes no guarantees, warranties or representations as to the completeness or accuracy thereof. The presentation of this property is submitted subject to errors, omissions, change of price or conditions, prior sale or lease, or withdrawal without notice. Copyright © 2025 Transwestern.

## AURORA VILLAGE SITE PLAN





#### CONTACT

BRAD KAPLAN CCIM | 612 359 1625 | brad.kaplan@transwestern.com MOLLY TOWNSEND | 612 359 1693 | molly.townsend@transwestern.com

## AURORA VILLAGE PAD SITE PLAN



#### **COUNTY ROAD 42**



AURORA VILLAGE PARKING LOT

#### TRAFFIC COUNTS

- Proposed 5,200 sf building
- Divisible to 1,800 sf
- Drive-thru or pick-up windows available
- Inviting patio space at building entrance
- Located between Café Zupas and Raising Cane's
- Excellent visibility from County Rd 42





#### **CONTACT**

BRAD KAPLAN CCIM | 612 359 1625 | brad.kaplan@transwestern.com MOLLY TOWNSEND | 612 359 1693 | molly.townsend@transwestern.com

# BURNSVILLE TRADE AREA AERIAL





### **CONTACT**

BRAD KAPLAN CCIM | 612 359 1625 | brad.kaplan@transwestern.com MOLLY TOWNSEND | 612 359 1693 | molly.townsend@tra