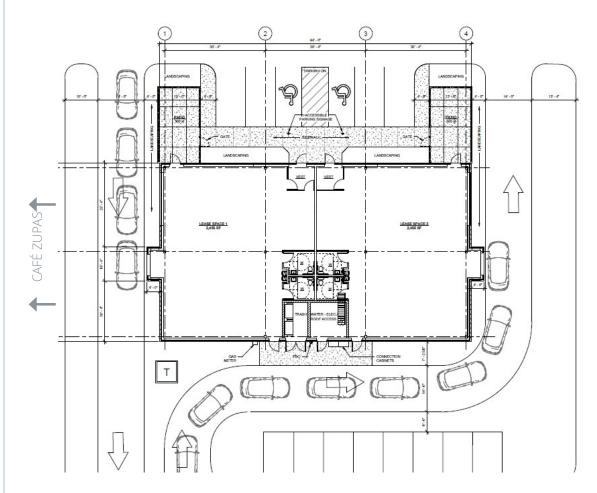

## AURORA VILLAGE PAD SITE PLAN

#### TRAFFIC COUNTS

- Proposed 5,200 sf building
- Divisible to 1,800 sf
- Drive-thru or pick-up windows available
- Inviting patio space at building entrance
- Located between Café Zupas and Raising Cane's
- Excellent visibility from County Rd 42