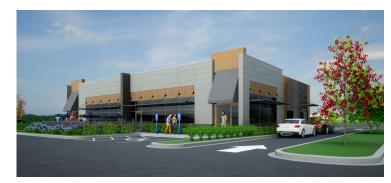

#### FOR LEASE

1,578 sq. ft. **AVAILABLE:** 

PROPOSED PAD: up to 5,200 sq. ft. w/ drive-thru

\$7.42 sq. ft. total - 2025 est. CAM + TAX:

[\$3.36 psf CAM/Ins + \$4.06 psf Tax]

## AURORA VILLAGE PAD SITE PLAN

#### TRAFFIC COUNTS

- Proposed 5,200 sf building
- Divisible to 1,800 sf
- Drive-thru or pick-up windows available
- Inviting patio space at building entrance
- Located between Café Zupas and Raising Cane's
- Excellent visibility from County Rd 42