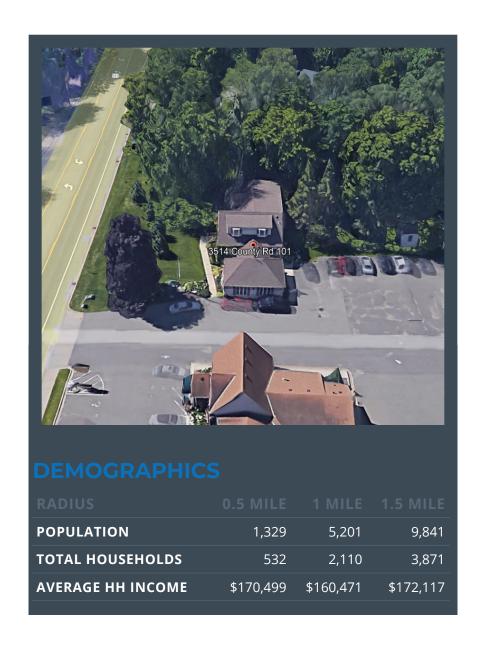

# PROPERTY **OVERVIEW**

| ® PROPERTY DETAILS    |                      |
|-----------------------|----------------------|
| Address:              | 3514 County Road 101 |
| <b>Building Size:</b> | 4,063 SF             |
| Available SF:         | 4,063 SF             |
| Year Built:           | 1948                 |

| FOR LEASE             |                     |
|-----------------------|---------------------|
| Lease Rate:           | \$14.00 SF/yr (NNN) |
| 2025 Real Estate Tax: | \$6.02 PSF          |

#### (Representation of the control of th

- Entire 1-Story, Stand-Alone Office Building with Flexible Design
- Lot Size: 0.93 AC
- 10 Parking Spaces (2.08 per 1,000 SF)
- Prominent Signage & Nearby Retail (within 2 miles)



# PROPERTY



#### **PROPERTY**

### **FLOOR PLANS**