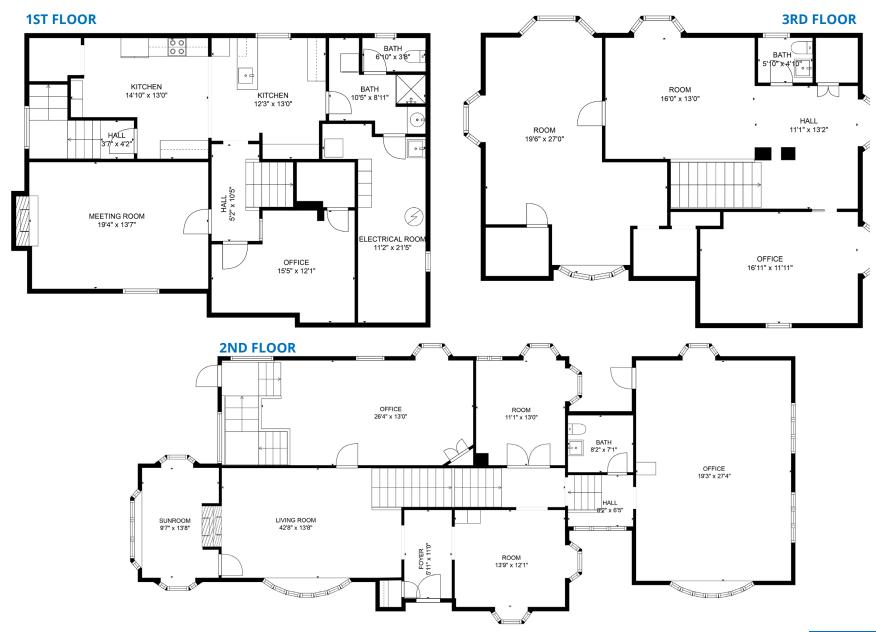

# PROPERTY **OVERVIEW**

| ® PROPERTY DETAILS    |                      |
|-----------------------|----------------------|
| Address:              | 3514 County Road 101 |
| <b>Building Size:</b> | 4,063 SF             |
| Available SF:         | 4,063 SF             |
| Year Built:           | 1948                 |

| FOR LEASE             |                     |
|-----------------------|---------------------|
| Lease Rate:           | \$14.00 SF/yr (NNN) |
| 2025 Real Estate Tax: | \$6.02 PSF          |

#### (Representation of the control of th

- Entire 1-Story, Stand-Alone Office Building with Flexible Design
- Lot Size: 0.93 AC
- 10 Parking Spaces (2.08 per 1,000 SF)
- Prominent Signage & Nearby Retail (within 2 miles)



# PROPERTY



#### **PROPERTY**

### **FLOOR PLANS**