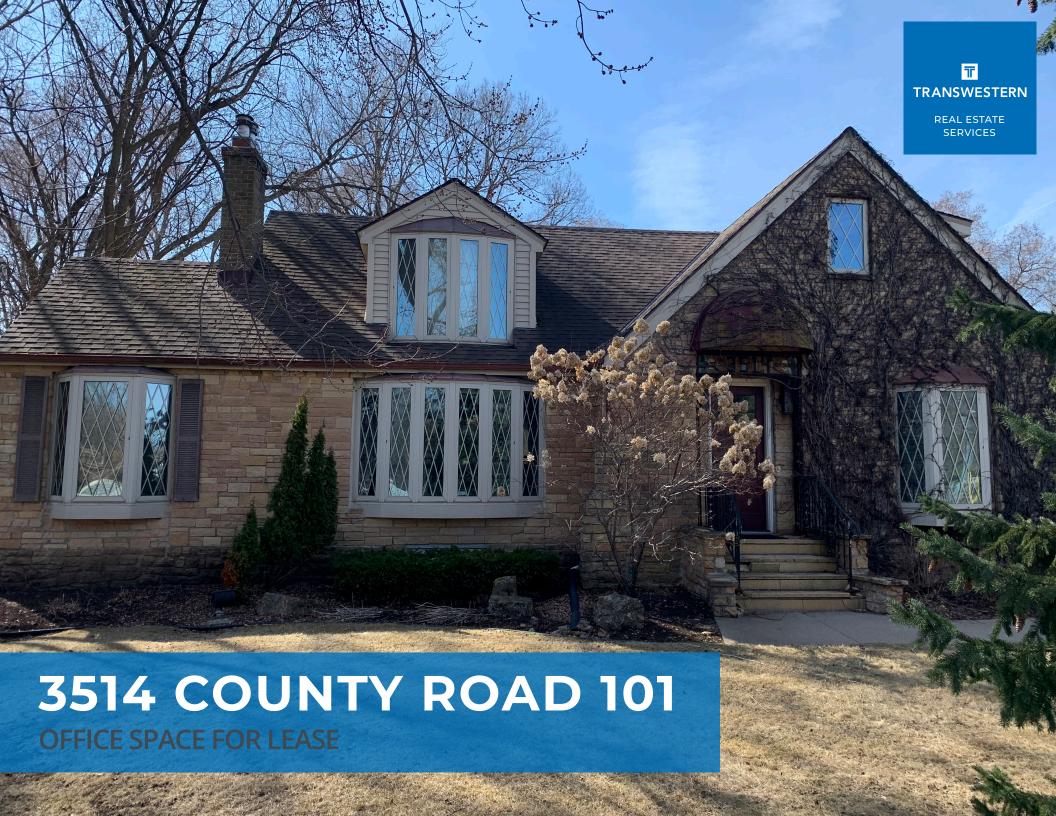

# PROPERTY **OVERVIEW**

| ® PROPERTY DETAILS    |                      |
|-----------------------|----------------------|
| Address:              | 3514 County Road 101 |
| <b>Building Size:</b> | 4,063 SF             |
| Available SF:         | 4,063 SF             |
| Year Built:           | 1948                 |

| FOR LEASE             |                     |
|-----------------------|---------------------|
| Lease Rate:           | \$14.00 SF/yr (NNN) |
| 2025 Real Estate Tax: | \$6.02 PSF          |

#### (Representation of the control of th

- Entire 1-Story, Stand-Alone Office Building with Flexible Design
- Lot Size: 0.93 AC
- 10 Parking Spaces (2.08 per 1,000 SF)
- Prominent Signage & Nearby Retail (within 2 miles)