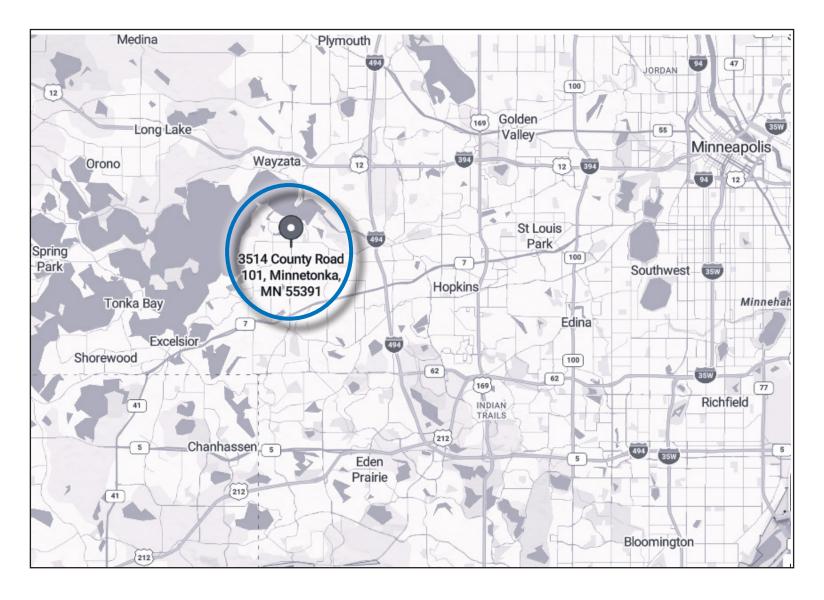

# PROPERTY **OVERVIEW**

| ® PROPERTY DETAILS    |                      |
|-----------------------|----------------------|
| Address:              | 3514 County Road 101 |
| <b>Building Size:</b> | 4,063 SF             |
| Available SF:         | 4,063 SF             |
| Year Built:           | 1948                 |

| FOR LEASE             |                     |
|-----------------------|---------------------|
| Lease Rate:           | \$14.00 SF/yr (NNN) |
| 2025 Real Estate Tax: | \$6.02 PSF          |

#### (Representation of the control of th

- Entire 1-Story, Stand-Alone Office Building with Flexible Design
- Lot Size: 0.93 AC
- 10 Parking Spaces (2.08 per 1,000 SF)
- Prominent Signage & Nearby Retail (within 2 miles)



# PROPERTY



#### **PROPERTY**

### **FLOOR PLANS**