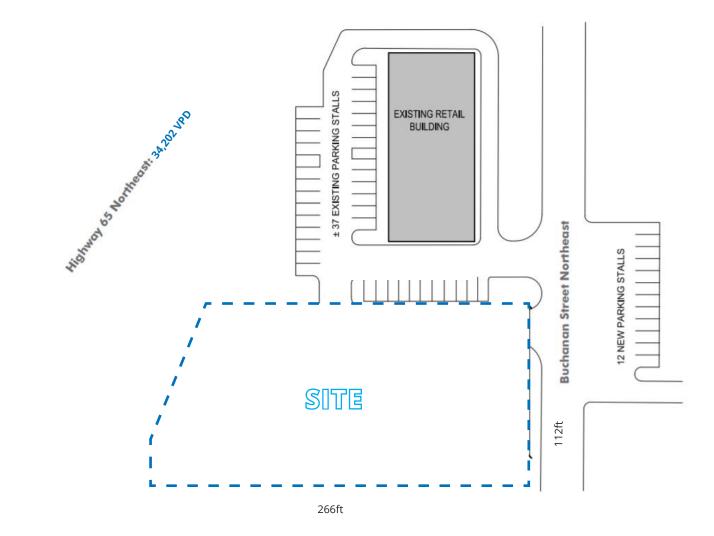

## PROPERTY **SUMMARY**

- 8059 Hwy 65 | Spring Lake Park, MN LOCATION:
- LAND AREA: 27,878 SF

- Drive-thru possible
  - Easy access and great visibility to Hwy 65

  - Build-to-suit, sale or ground lease available
    Adjacent to Spring Lake Park HS & Hy-Vee

#### FOR SALE OR LEASE

**AVAILABLE:** 

**HIGHLIGHTS:** 

0.64 acres

### **TRAFFIC COUNTS**

| HWY 65:      | 34,202 vpd |  |
|--------------|------------|--|
| 81ST AVE NE: | 9,414 vpd  |  |