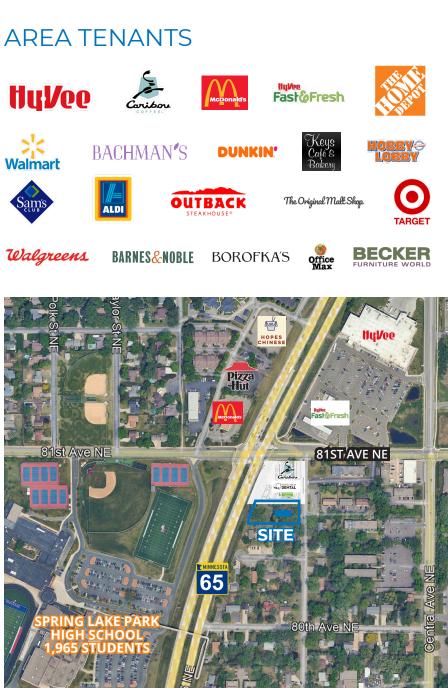

## PROPERTY **SUMMARY**

- 8059 Hwy 65 | Spring Lake Park, MN LOCATION:
- LAND AREA: 27,878 SF

- Drive-thru possible
  - Easy access and great visibility to Hwy 65

  - Build-to-suit, sale or ground lease available
    Adjacent to Spring Lake Park HS & Hy-Vee

### **TRAFFIC COUNTS**

| HWY 65:      | 34,202 vpd |  |
|--------------|------------|--|
| 81ST AVE NE: | 9,414 vpd  |  |