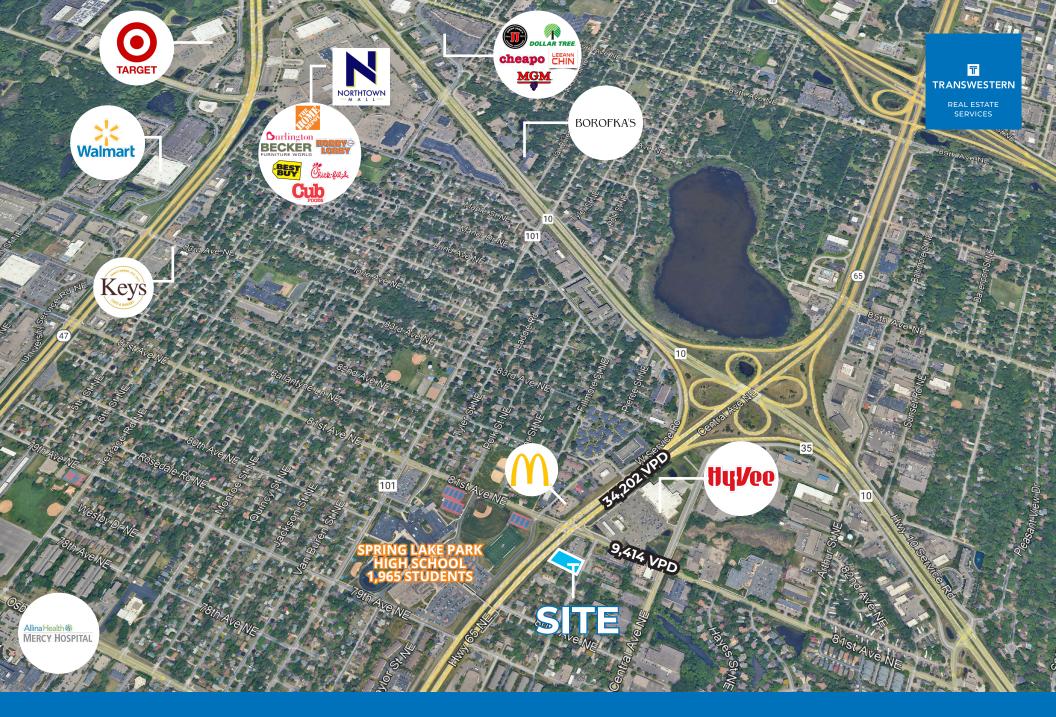

## PROPERTY **SUMMARY**

- 8059 Hwy 65 | Spring Lake Park, MN LOCATION:
- LAND AREA: 27,878 SF

- Drive-thru possible
  - Easy access and great visibility to Hwy 65

  - Build-to-suit, sale or ground lease available
    Adjacent to Spring Lake Park HS & Hy-Vee

### **TRAFFIC COUNTS**

| HWY 65:      | 34,202 vpd |  |
|--------------|------------|--|
| 81ST AVE NE: | 9,414 vpd  |  |