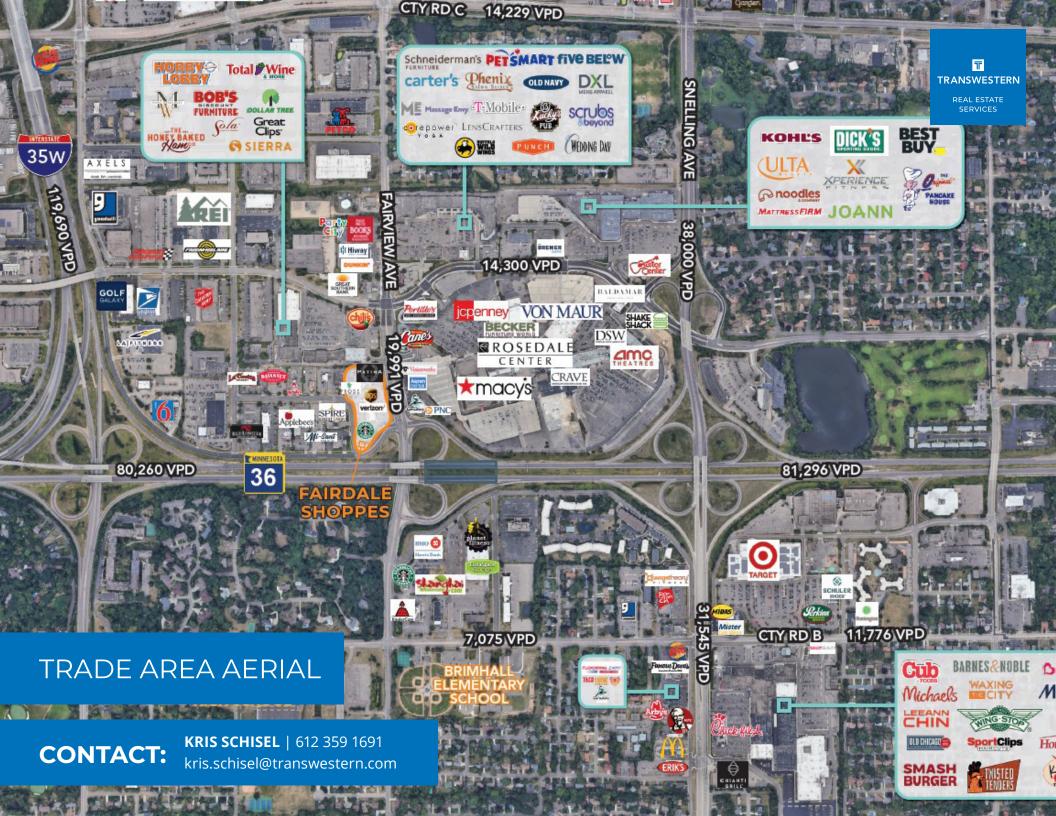

#### TRAFFIC COUNTS

**84,081 vpd** | MN Highway 36

19,991 vpd | Fairview Ave

<sup>\*</sup> Sources: ESRI 2022 est & MN Dept of Transportation 2023 Study avgs are per day total cars

#### **COMMENTS**

Fairdale Shoppes is located on Fairview Avenue directly across from the regional shopping area, Rosedale Center. It has outstanding exposure to both Highway 36 and Fairview Avenue, with building signage on the prominent southeast corner of the property. The center is part of a well-established retail area and features popular tenants like Chipotle, Verizon, Patina, and Starbucks.

#### **AREA TENANTS**