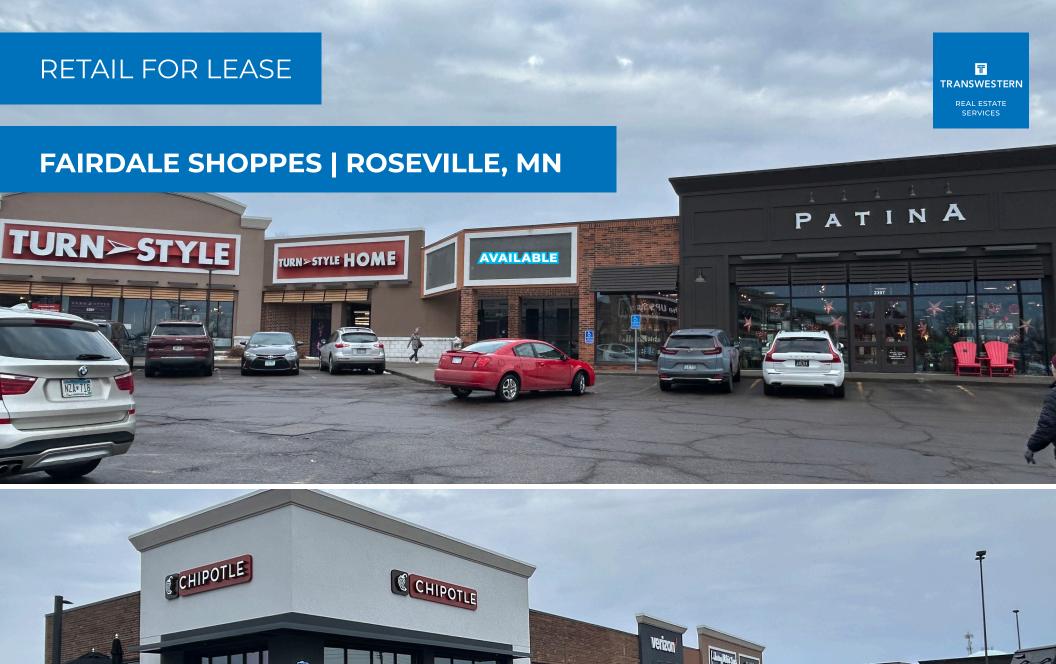

# FAIRDALE SHOPPES

## **PROPERTY OVERVIEW**

LOCATION: 2375-2397 N Fairview Ave | Roseville, MN

**DESCRIPTIONS: Retail Shopping Center** 

YEAR OPENED: 1972

#### **COMMENTS**

Fairdale Shoppes is located on Fairview Avenue directly across from the regional shopping area, Rosedale Center. It has outstanding exposure to both Highway 36 and Fairview Avenue, with building signage on the prominent southeast corner of the property. The center is part of a well-established retail area and features popular tenants like Chipotle, Verizon, Patina, and Starbucks.