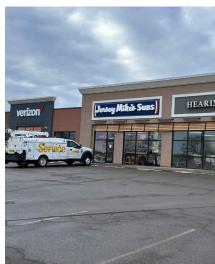

*

LOCATION: 2375-2397 N Fairview Ave | Roseville, MN

**DESCRIPTIONS: Retail Shopping Center** 

YEAR OPENED: 1972

#### **AVAILABILITY**

2,990 sq. ft. (includes dry and secure storage below space)

\$13.21 sq. ft. total 2024 est. CAM + TAX:

[\$5.35 psf CAM + \$0.42 psf Ins + \$7.44 psf tax]

#### TRAFFIC COUNTS

**84,081 vpd** | MN Highway 36

19,991 vpd | Fairview Ave

#### **DEMOGRAPHICS**

| RADIUS            | 1 MILE    | 3 MILE    | 5 MILE    |
|-------------------|-----------|-----------|-----------|
| POPULATION        | 5,537     | 85,177    | 354,812   |
| MEDIAN HH INCOME  | \$74,031  | \$82,735  | \$68,461  |
| AVERAGE HH INCOME | \$113,895 | \$115,973 | \$101,174 |

<sup>\*</sup> Sources: ESRI 2022 est & MN Dept of Transportation 2023 Study avgs are per day total cars







#### **COMMENTS**

Fairdale Shoppes is located on Fairview Avenue directly across from the regional shopping area, Rosedale Center. It has outstanding exposure to both Highway 36 and Fairview Avenue, with building signage on the prominent southeast corner of the property. The center is part of a well-established retail area and features popular tenants like Chipotle, Verizon, Patina, and Starbucks.

#### **AREA TENANTS**



























### FAIRDALE SHOPPES

## **OVERALL SITE PLAN**

| TENANT     | SF     |
|------------|--------|
| Patina     | 7,297  |
| AVAILABLE  | 2,990  |
| Turn Style | 16,270 |
| Blick Art  | 8,100  |
| Prose      | 2,293  |

| TENANT            | SF    |
|-------------------|-------|
| UPS               | 3,100 |
| The Hearing Store | 1,600 |
| Jersey