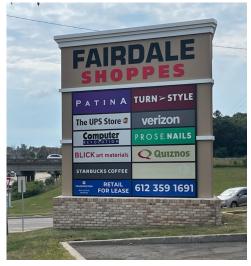

#### **COMMENTS**

Fairdale Shoppes is located on Fairview Avenue directly across from the regional shopping area, Rosedale Center. It has outstanding exposure to both Highway 36 and Fairview Avenue, with building signage on the prominent southeast corner of the property. The center is part of a well-established retail area and features popular tenants like Chipotle, Verizon, Patina, and Starbucks.

#### **AREA TENANTS**