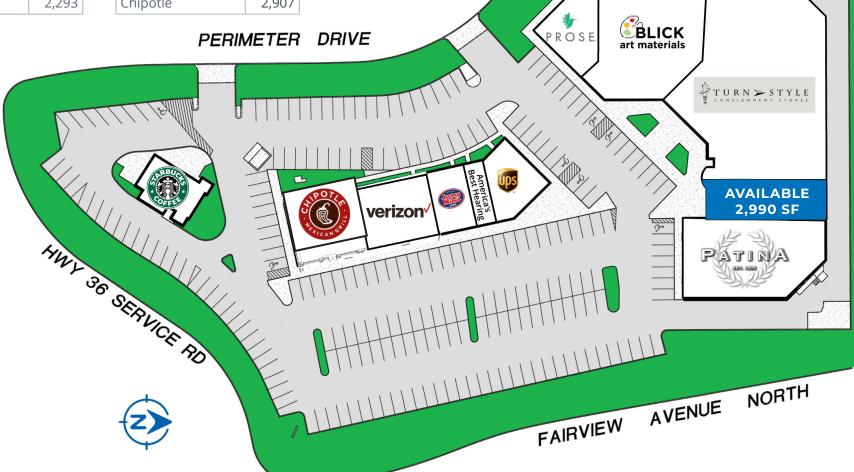

## **OVERALL SITE PLAN**

| TENANT     | SF     |
|------------|--------|
| Patina     | 7,297  |
| AVAILABLE  | 2,990  |
| Turn Style | 16,270 |
| Blick Art  | 8,100  |
| Prose      | 2,293  |

| TENANT            | SF    |
|-------------------|-------|
| UPS               | 3,100 |
| The Hearing Store | 1,600 |
| Jersey Mike's     | 3,100 |
| Verizon           | 6,199 |
| Chipotle          | 2,907 |