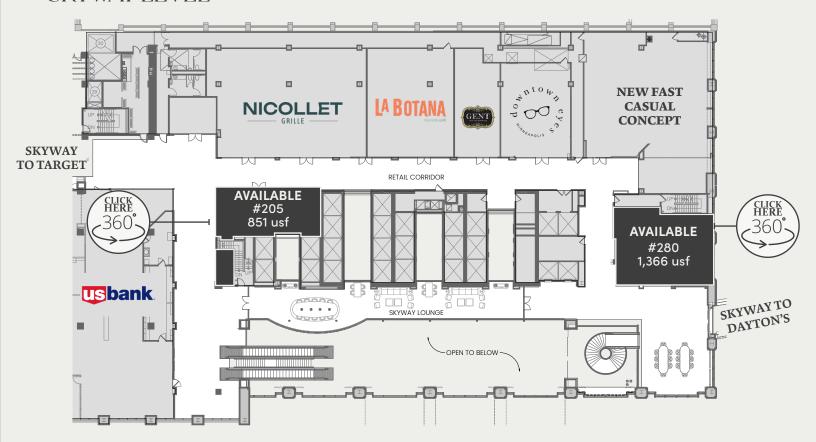

**AVAILABILITY** 

**SKYWAY** Suite 205: 851 usf (click here for view tour)

Suite 280: 1,366 usf (click here for view tour)

**TAX+OPS** \$15.46 psf (2025 est.)

#### SKYWAY LEVEL