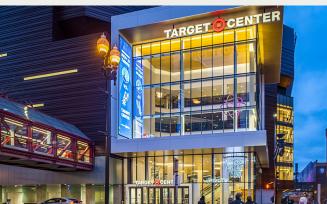

#### SPORT VENUES

Home to 4 of 6 professional teams Target Field | 39,504 capacity | 81 games Target Center | 86 events | 750k attendance U.S. Bank Stadium | 73,000 capacity