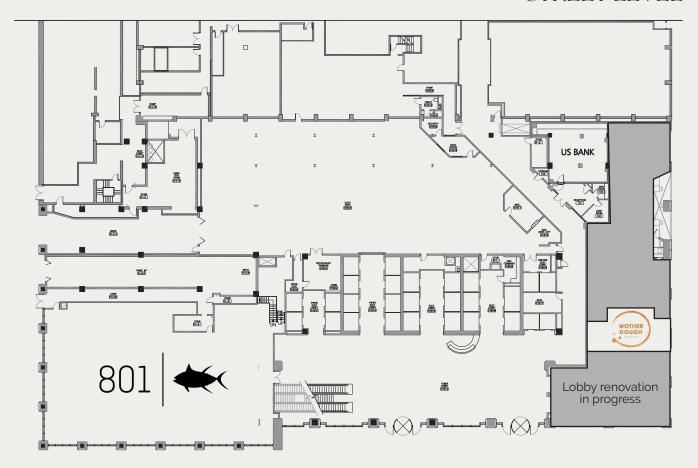

y riders

#### **PARKING**

70+ parking ramps36 parking lots52k+ parking spaces

































P













#### PROPERTY DETAILS

**LOCATION** 800 Nicollet Mall | Minneapolis CBD

Centrally located on Nicollet Mall

**U.S. BANCORP** 

**CENTER GLA** 937,028 sf Mixed-use Office-Retail

**SKYWAY** 3 access points

OFFICE/RETAIL 6.2M sf of Office WITHIN 1 BLOCK 245k sf of Retail

**AVAILABILITY** 

**SKYWAY** Suite 205: 851 usf (click here for view tour)

Suite 280: 1,366 usf (click here for view tour)

**TAX+OPS** \$15.46 psf (2025 est.)

# USBC CENTER RETAILERS



















#### RETAIL LEASING CONTACTS

Kris Schisel • 612 359 1691 • kris.schisel@transwestern.com
Tony Strauss • 612 359 1694 • tony.strauss@transwestern.com



#### SKYWAY LEVEL



#### STREET LEVEL



### U.S. BANCORP CENTER

For more information, contact:

#### **TONY STRAUSS**

612 359 1694 tony.strauss@transwestern.com

#### **KRIS SCHISEL**

612 359 1691 kris.schisel@transwestern.com

OWNED AND MANAGED BY: