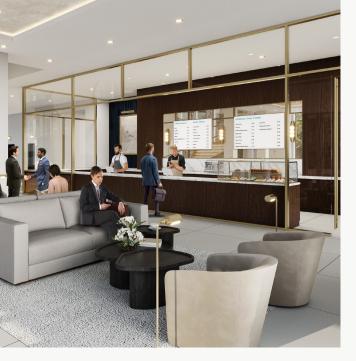

#### PROPERTY DETAILS

**LOCATION** 800 Nicollet Mall | Minneapolis CBD

Centrally located on Nicollet Mall

**U.S. BANCORP** 

**CENTER GLA** 937,028 sf Mixed-use Office-Retail

**SKYWAY** 3 access points

OFFICE/RETAIL 6.2M sf of Office WITHIN 1 BLOCK 245k sf of Retail

**AVAILABILITY** 

**SKYWAY** Suite 205: 851 usf (click here for view tour)

Suite 280: 1,366 usf (click here for view tour)

**TAX+OPS** \$15.46 psf (2025 est.)