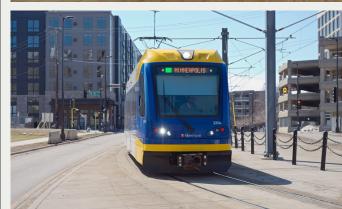

#### LIGHT RAIL

Blue Line | 32,928 average weekday riders Green Line | 44,004 average weekday riders Northstar | 300 average weekday riders