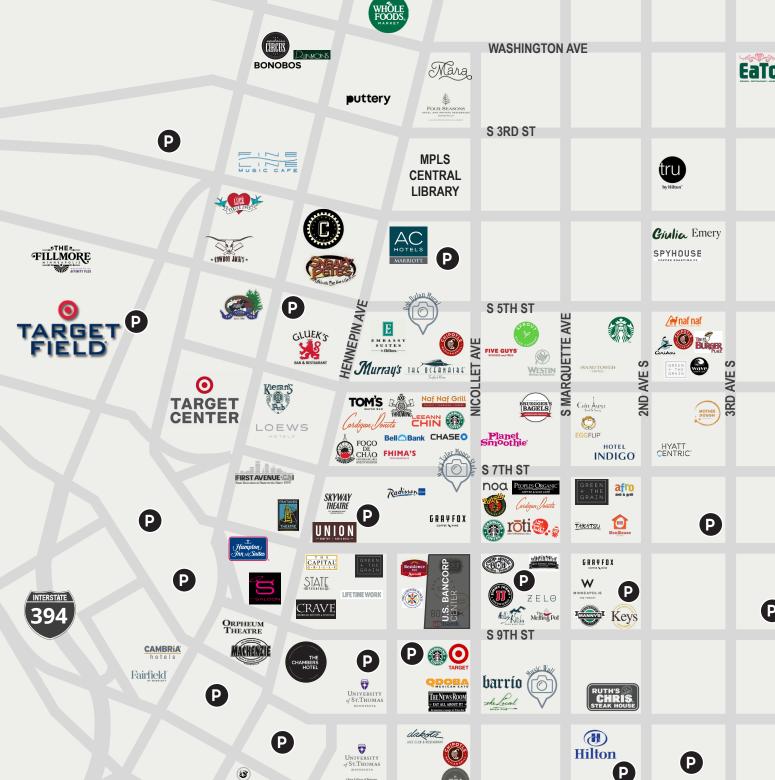

16,141 employees | 56,077 Residents

#### **HOTELS**

34 hotels | 9,000 rooms

#### **SKYWAY**

9.5 miles of connected walkways80 connected city blocks72 degrees year round

#### SPORT VENUES

Home to 4 of 6 professional teams Target Field | 39,504 capacity | 81 games Target Center | 86 events | 750k attendance U.S. Bank Stadium | 73,000 capacity

#### PERFORMANCE VENUES

Hennepin Theatre | 3 Theatres | 230 event days/yr Guthrie | 655 shows | 370k attendance First Ave | 550+ shows | 1,800 capacity The Armory | 8,400 capacity Minneapolis Convention Center | 316k attendees

#### LIGHT RAIL

Blue Line | 32,928 average weekday riders Green Line | 44,004 average weekday riders Northstar | 300 average weekday riders

#### **PARKING**

70+ parking ramps36 parking lots52k+ parking spaces

































P













#### PROPERTY DETAILS

**LOCATION** 800 Nicollet Mall | Minneapolis CBD

Centrally located on Nicollet Mall

**U.S. BANCORP** 

**CENTER GLA** 937,028 sf Mixed-use Office-Retail

**SKYWAY** 3 access points

OFFICE/RETAIL 6.2M sf of Office WITHIN 1 BLOCK 245k sf of Retail

**AVAILABILITY** 

**SKYWAY** Suite 205: 851 usf (click here for view tour)

Suite 280: 1,366 usf (click here for view tour)

**TAX+OPS** \$15.46 psf (2025 est.)

# USBC CENTER RETAILERS



















#### RETAIL LEASING CONTACTS

Kris Schisel • 612 359 1691 • kris.schisel@transwestern.com
Tony Strauss • 612 359 1694 • tony.strauss@transwestern.com



#### SKYWAY LEVEL



#### STREET LEVEL



### U.S. BANCORP CENTER

For more information, contact:

#### **TONY STRAUSS**

612 359