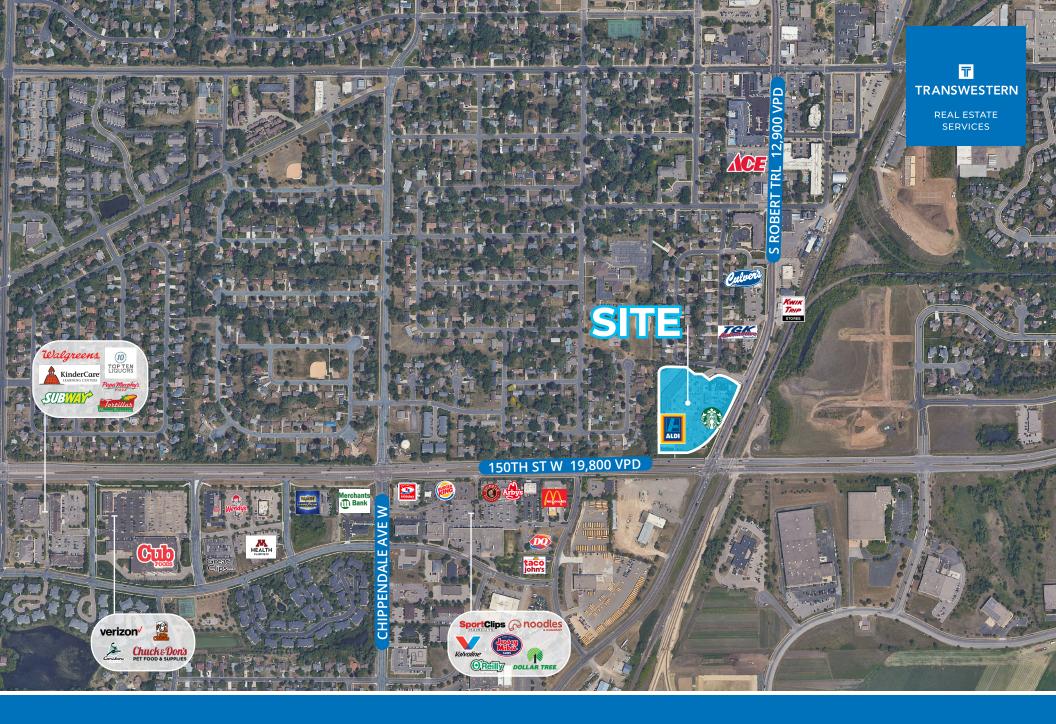

# ROSEMOUNT CROSSING PROPERTY SUMMARY

TRESOURCES

**LOCATION:** 14855-14995 S Robert Trail | Rosemount, MN

**DESCRIPTION:** Grocery anchored center

**GLA:** 48,768 sq. ft.

**VISIBILITY:** 19,800 vpd - 150th St W (Cty Rd 42)

12,900 vpd - S Robert Trail

#### **HIGHLIGHTS**

Anchored by Aldi, this multi-building shopping center offers excellent visibility to major thoroughfares, strong traffic counts and high incomes. Pylon signage is available.

#### **AREA TENANTS**