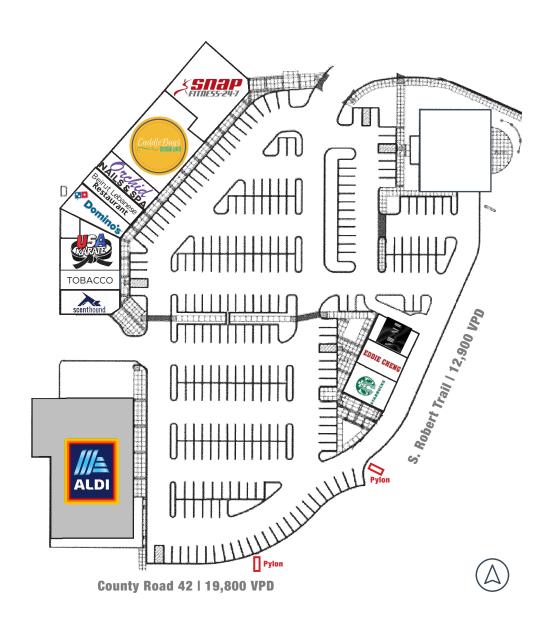

| 23,487    |
| HOUSEHOLDS         | 2,208    | 3,815     | 14,305    |
| MEDIAN HH INCOME   | \$83,915 | \$100,720 | \$103,485 |

#### **CENTER TENANTS**



















#### **AREA TENANTS**































#### **CONTACT:**

JANET OLSON | 612 359 1681 janet.olson@transwestern.com

TOM PALMQUIST | 952 381 5538 tom.palmquist@transwestern.com

The information provided herein was obtained from sources believed reliable; however, Transwestern makes no guarantees, warranties or representations as to the completeness or accuracy thereof. The presentation of this property is submitted subject to errors, omissions, change of price or conditions, prior sale or lease, or withdrawal without notice. Copyright © 2023 Transwestern.

#### **ROSEMOUNT CROSSING**

### **SITE PLAN**