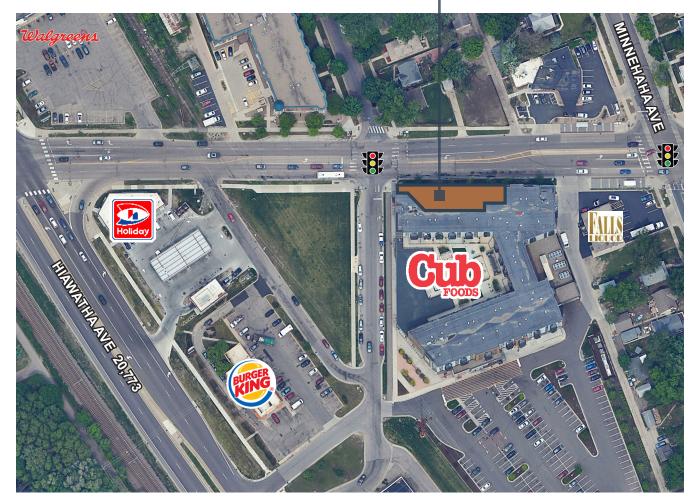

#### Traffic Counts

17,400 vpd - Hiwatha Avenue 13,200 vpd - E 46th Street

## Longfellow Neighborhood Tenants