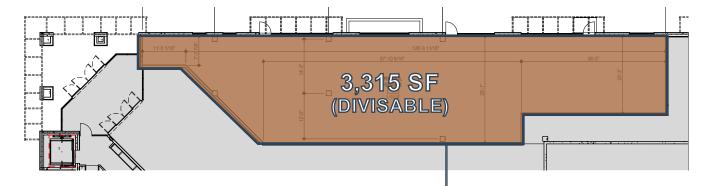

## **Availability**

3,315 sq. ft. (divisible) | adjacent to Cub Foods

# SITE PLAN