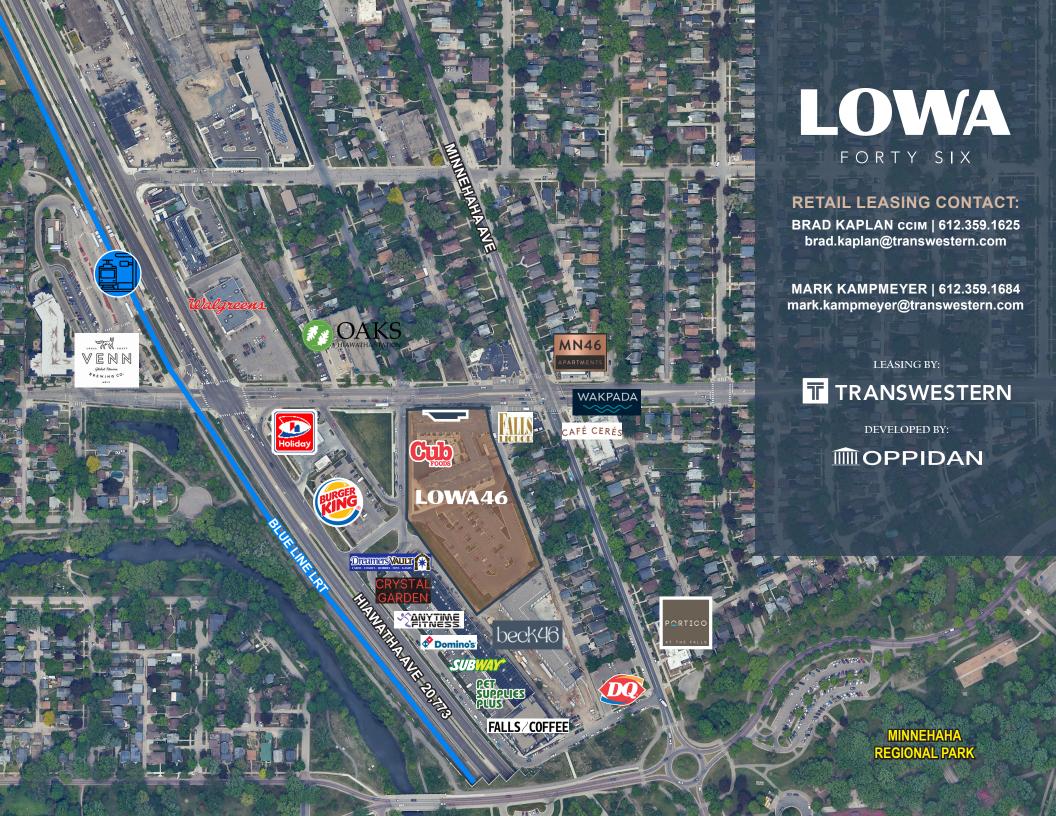

# SITE OVERVIEW

#### Location

4621 Snelling Ave | Minneapolis, MN 55406

## **Availability**

3,315 sq. ft. (divisible) | adjacent to Cub Foods

#### Traffic Counts

17,400 vpd - Hiwatha Avenue 13,200 vpd - E 46th Street

#### Metro Blue Line Transit

18,211 avg weekday rides (2023)

Connects: MSP International Airport, Mall of America, Downtown Minneapolis, Targegt Field + U.S. Bank Stadium

## Longfellow Neighborhood Tenants

# LOVA FORTY SIX

# **HIGHLIGHTS**

Cub Foods-anchored apartment complex

292 apartment units

Adjacent to the Metro
Transit Station

170+ parking stalls

Located in the Longfellow Neighborhood

1,000+ multi-family units near this intersection

Adjacent to Hiawatha State Park

RETAIL LEASING CONTACT:
BRAD KAPLAN ccim | 612.359.1625
brad.kaplan@transwestern.com

MARK KAMPMEYER | 612.359.1684