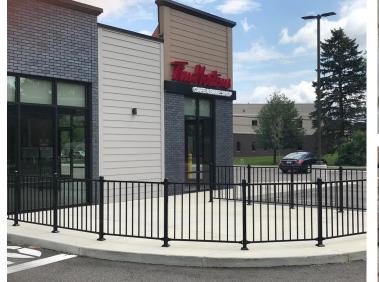

## 612 ROOSEVELT RD ST. CLOUD, MN Former Restaurant w/ Drive Thru + Patio For Sale or Lease

## HIGHLIGHTS

Former restaurant space w/ drive-thru

Positioned along St. Cloud's high-traffic main thoroughfare in trade area near I-94

Excellent visibility + 2 pylon signs

Located by downtown St. Cloud and St. Cloud State University