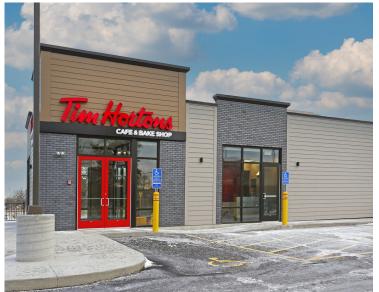

GRAPHICS

| RADIUS            | 1 MILE   | 3 MILE   | 5 MILE   |
|-------------------|----------|----------|----------|
| POPULATION        | 12,322   | 67,706   | 102,082  |
| MEDIAN HH INCOME  | \$55,503 | \$53,445 | \$58,229 |
| AVERAGE HH INCOME | \$75,395 | \$73,939 | \$79,096 |

\* Sources: ESRI 2022 est & MN Dept of Transportation 2019 Study avgs are per day total cars

#### AREA RETAILERS CROSSROADS CENTER (ULTA τιπαχ KOHĽS SCHEELS ///à ALDI BEST FRESHMATHYME DICK'S five Below DSW Ohick-fil-& PFTSMART Michaels **BARNES**&NOBLE **†**macys △ ASHLEY OLD NAVY Great Clips<sup>°</sup> J Famous SUBWAY DOLLAR TREE



### CONTACT MOLLY TOWNSEND | 612 359 1693 | molly.townsend@transwestern.com

# 612 ROOSEVELT RD





# 612 ROOSEVELT RD BUILDING PLAN





# 612 ROOSEVELT RD BUILDING PHOTOS















# ST. CLOUD TRADE AREA AERIAL