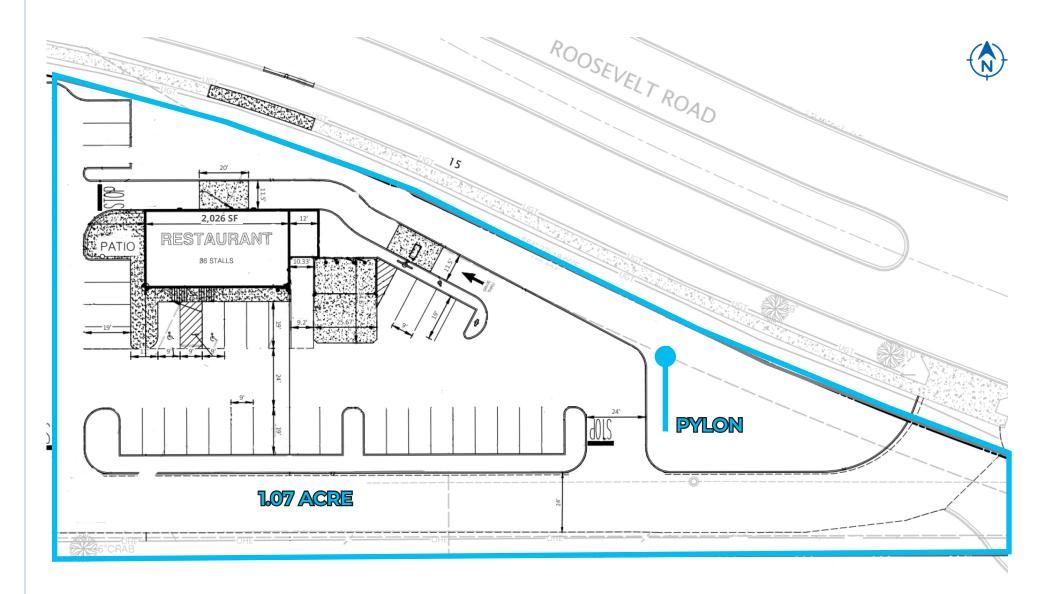

## FOR SALE OR LEASE

- BUILDING SIZE: 2,026 sq. ft. w/ drive-thru
- PARCEL SIZE: 1.07 acres
- **2024 EST. OPEX:** \$12.18 psf taxes + \$0.97 psf insurance Tenant to self manage

# 612 ROOSEVELT RD BUILDING PLAN