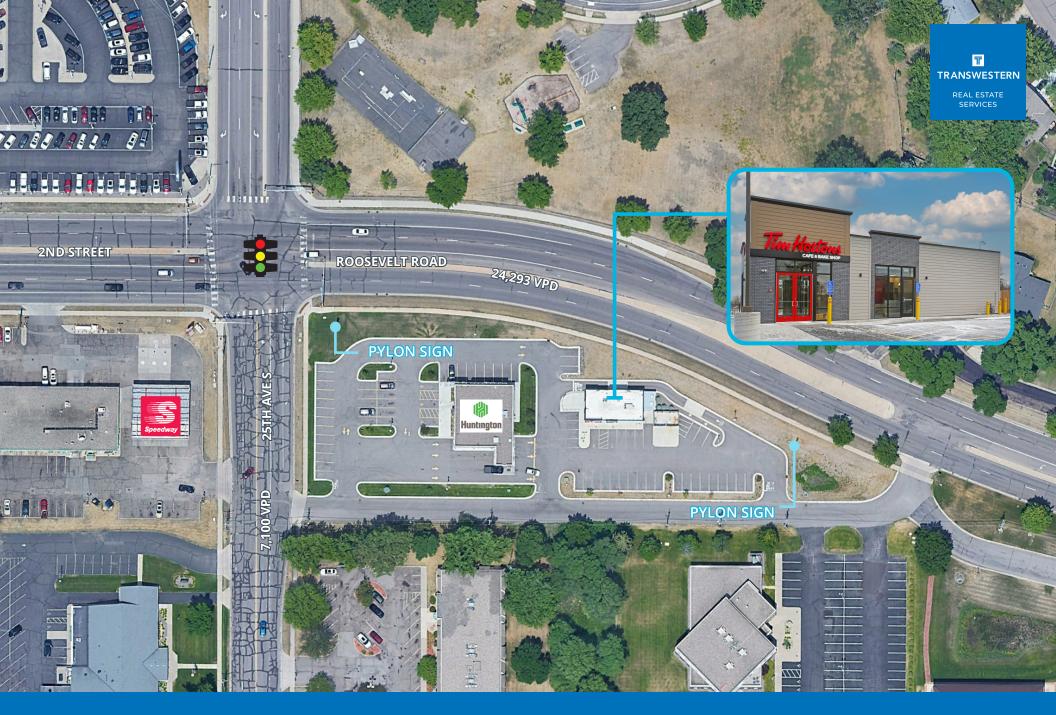

## TRAFFIC COUNTS

24,293 vpd | Roosevelt Rd

7,100 vpd | 25th Ave S

## HIGHLIGHTS

Former restaurant space w/ drive-thru

Positioned along St. Cloud's high-traffic main thoroughfare in trade area near I-94

Excellent visibility + 2 pylon signs

Located by downtown St. Cloud and St. Cloud State University

# ST. CLOUD TRADE AREA AERIAL