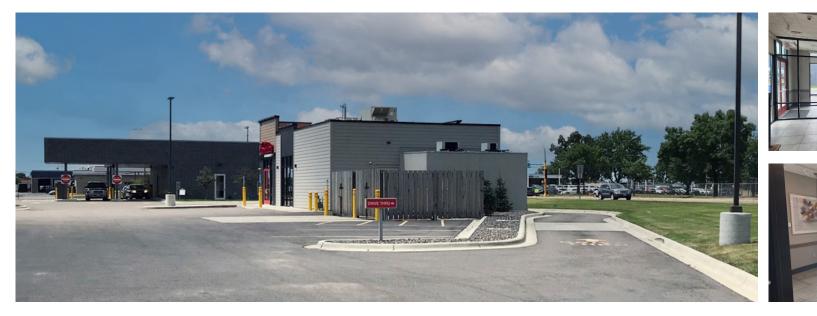

| RADIUS            | 1 MILE   | 3 MILE   | 5 MILE   |
|-------------------|----------|----------|----------|
| POPULATION        | 12,322   | 67,706   | 102,082  |
| MEDIAN HH INCOME  | \$55,503 | \$53,445 | \$58,229 |
| AVERAGE HH INCOME | \$75,395 | \$73,939 | \$79,096 |

\* Sources: ESRI 2022 est & MN Dept of Transportation 2019 Study avgs are per day total cars

#### AREA RETAILERS CROSSROADS CENTER (ULTA τιπαχ KOHĽS SCHEELS ///à ALDI BEST FRESHMATHYME DICK'S five Below DSW Ohick-fil-& PFTSMART Michaels **BARNES**&NOBLE **†**macys △ ASHLEY OLD NAVY Great Clips<sup>°</sup> J Famous SUBWAY DOLLAR TREE



### CONTACT MOLLY TOWNSEND | 612 359 1693 | molly.townsend@transwestern.com

# 612 ROOSEVELT RD





# 612 ROOSEVELT RD BUILDING PLAN





# 612 ROOSEVELT RD BUILDING PHOTOS















# ST. CLOUD TRADE AREA AERIAL