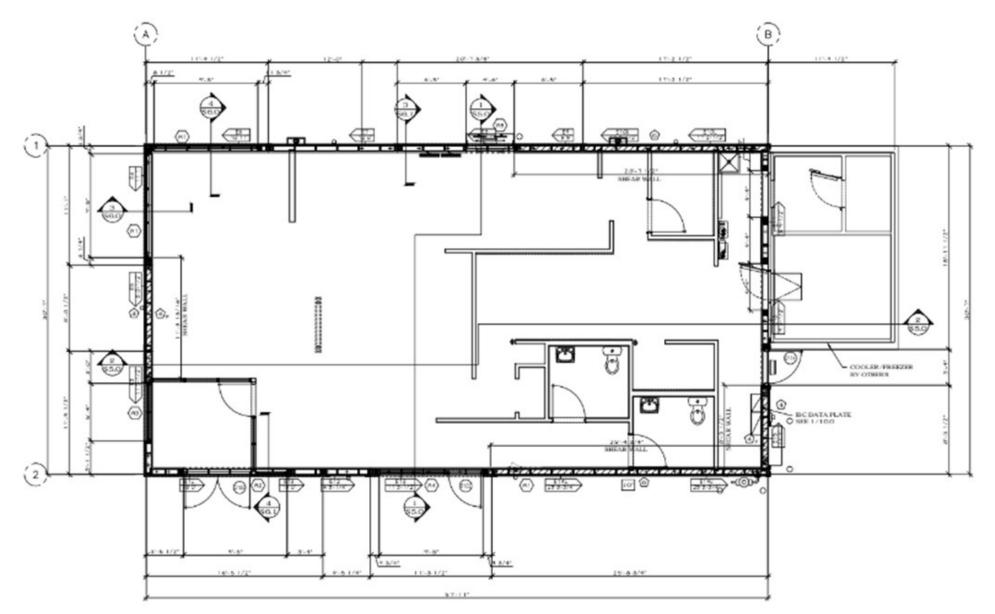

## FOR SALE OR LEASE

- BUILDING SIZE: 2,026 sq. ft. w/ drive-thru
- PARCEL SIZE: 1.07 acres
- **2024 EST. OPEX:** \$12.18 psf taxes + \$0.97 psf insurance Tenant to self manage

# 612 ROOSEVELT RD BUILDING PLAN