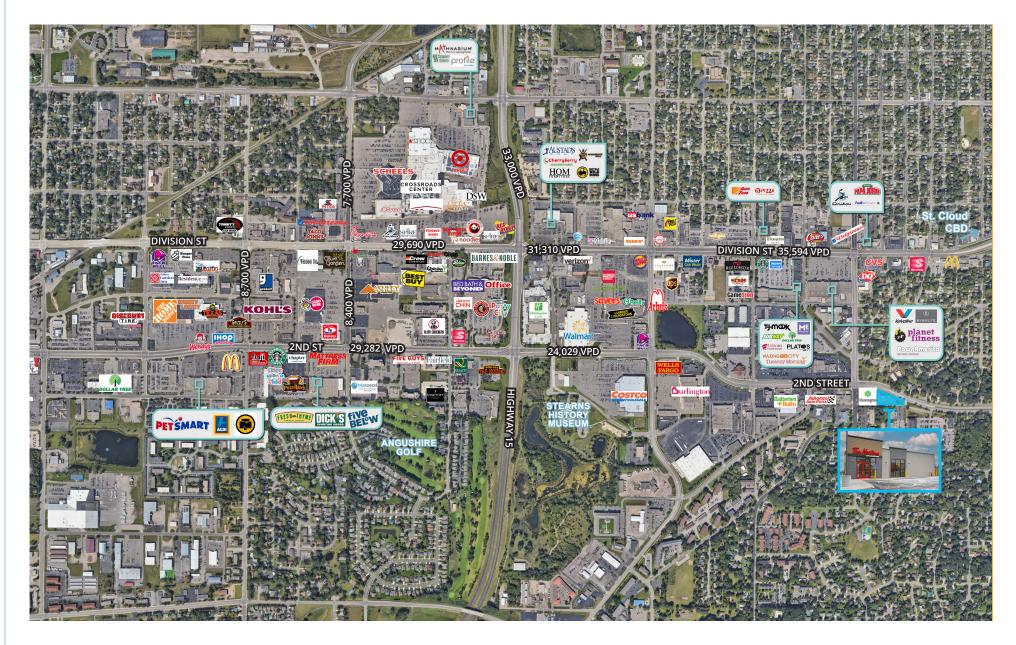

# ST. CLOUD TRADE AREA AERIAL

#### AREA RETAILERS CROSSROADS CENTER (ULTA τιπαχ KOHĽS SCHEELS ///à ALDI BEST FRESHMATHYME DICK'S five Below DSW Ohick-fil-& PFTSMART Michaels **BARNES**&NOBLE **†**macys △ ASHLEY OLD NAVY Great Clips<sup>°</sup> J Famous SUBWAY DOLLAR TREE

## TRAFFIC COUNTS

24,293 vpd | Roosevelt Rd

7,100 vpd | 25th Ave S

\* Sources: ESRI 2022 est & MN Dept of Transportation 2019 Study avgs are per day total cars