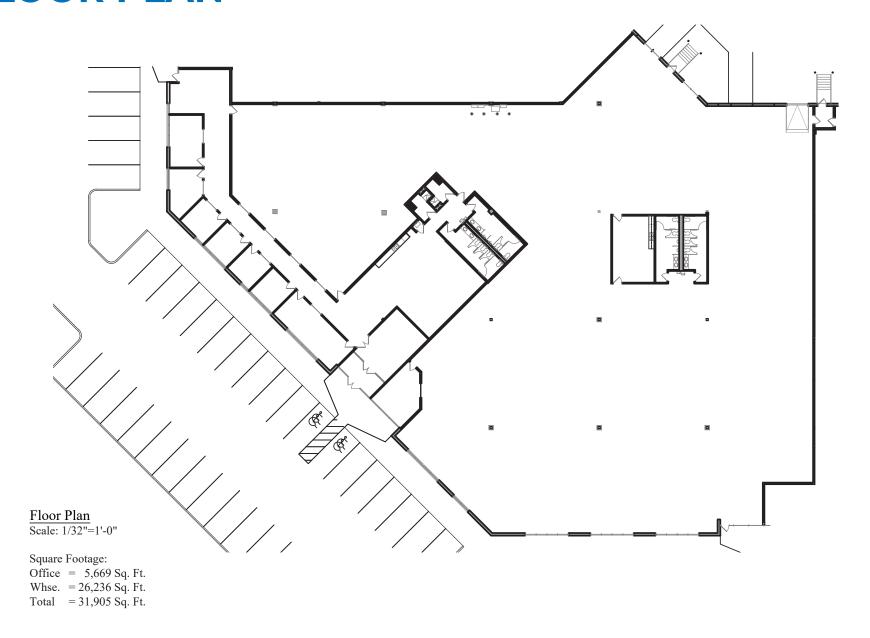

# SUITE 200 FLOOR PLAN

#### SUBLEASE AVAILABLE

**SUITE 200:** 31,905 SF Total

[26,236 SF Warehouse + 5,669 SF Office]

**LOADING:** 1 Dock door, with the ability to add more

**ASKING RATES:** Negotiable

TERM: Through 6/30/30