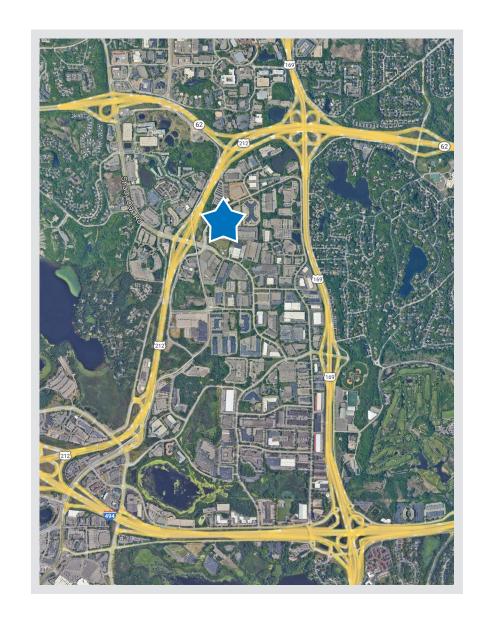

#### **HIGHLIGHTS**

- Located in Eden Prairie's Golden Triangle
- Great access to I-494, Hwy 169, Hwy 212 and Crosstown 62