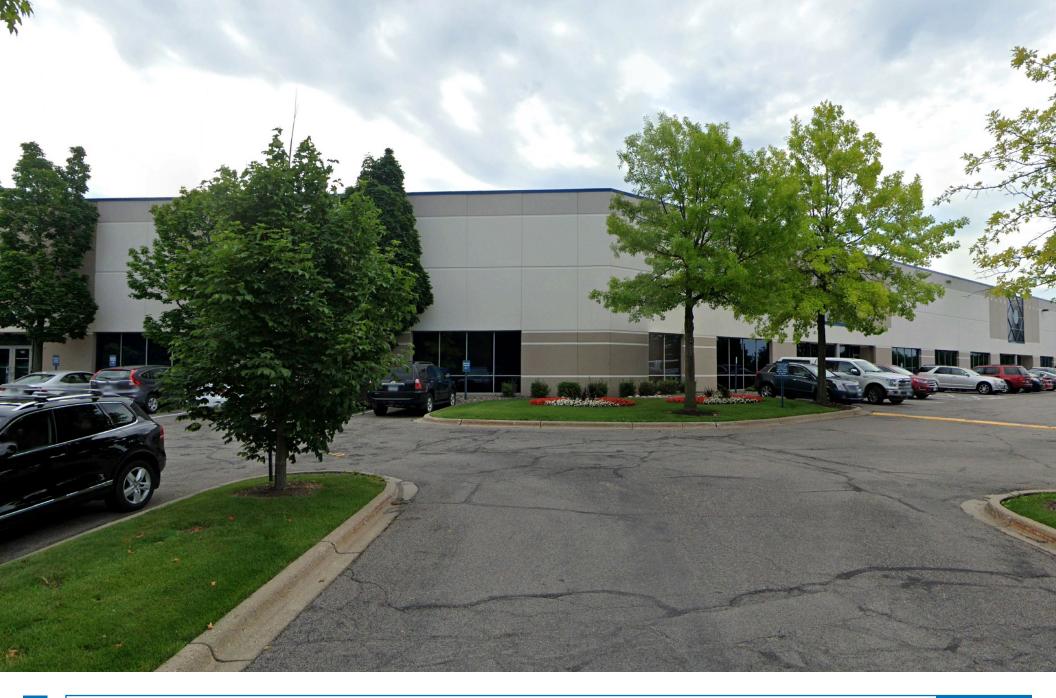

### **OVERVIEW**

**ADDRESS:** 6533 Flying Cloud Drive, Eden Prairie, MN

**TOTAL SF:** 204,000 SF Office/Warehouse

YEAR BUILT: 1996

**LOADING:** Dock doors

**CLEAR HEIGHT:** 24'

**PARKING:** 644 spaces

**RACKING:** \$43,000 worth of racking can be included

#### SUBLEASE AVAILABLE

**SUITE 200:** 31,905 SF Total

[26,236 SF Warehouse + 5,669 SF Office]

**LOADING:** 1 Dock door, with the ability to add more

**ASKING RATES:** Negotiable

TERM: Through 6/30/30