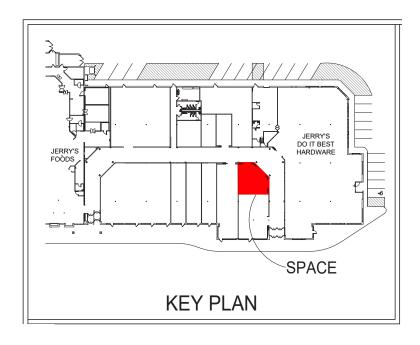

### **AVAILABILITY**

**Suite 9643:** 1.224 SF leasable

**Suite 9615:** 740 SF leasable

# PRESERVE VILLAGE SITE PLAN