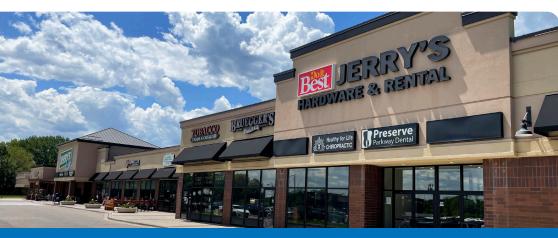

# PRESERVE VILLAGE OVERVIEW

**SERVICES** 

### SITE INFORMATION

**Location:** 9605-9645 Anderson Lakes Parkway | Eden Prairie

**Year Built:** 1980 **GLA:** 76,612 SF

Parking: Surface Lot | 280 Stalls

**Signage:** Pylon signage available to qualified premises

## **CENTER TENANTS**

Memories of Home