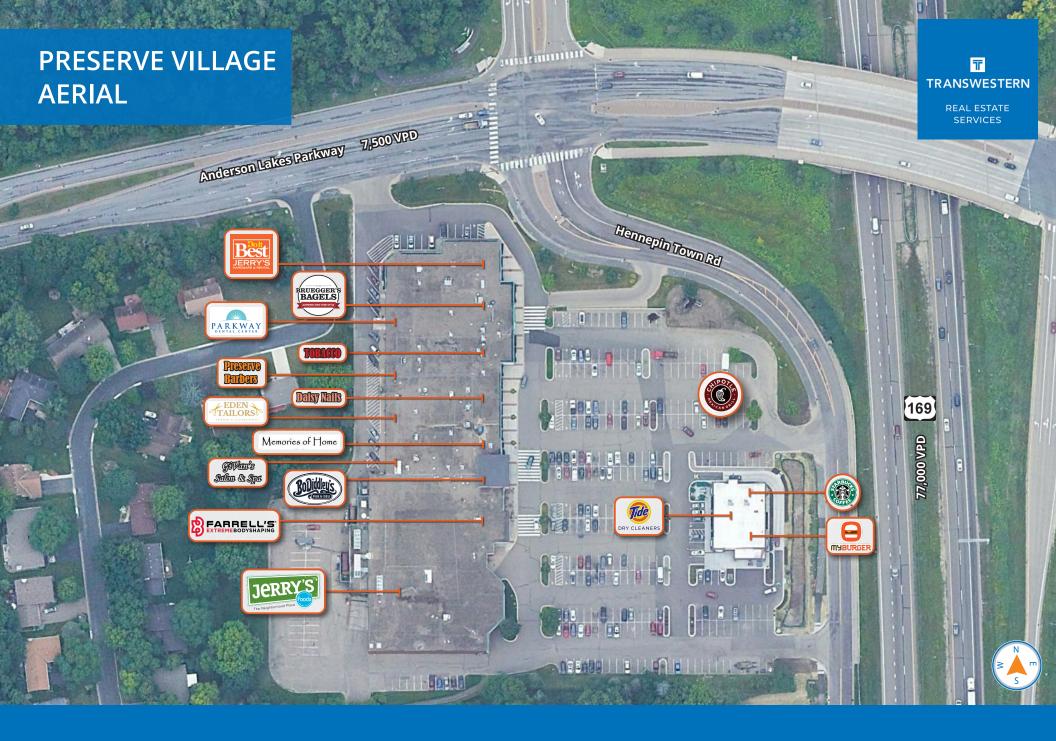

### SITE INFORMATION

**Location:** 9605-9645 Anderson Lakes Parkway | Eden Prairie

**Year Built:** 1980 **GLA:** 76,612 SF

Parking: Surface Lot | 280 Stalls

**Signage:** Pylon signage available to qualified premises

### TRAFFIC COUNTS

**Highway 169:** 77,000 ∨PD **Anderson Lakes Parkway:** 7,500 ∨PD

## **CENTER TENANTS**

Memories of Home

# PRESERVE VILLAGE SITE PLAN