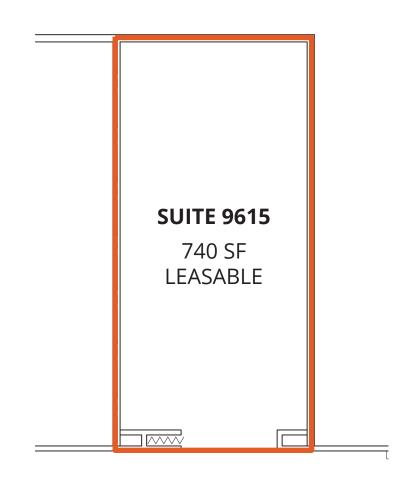

### **AVAILABILITY**

**Suite 9643:** 1.224 SF leasable

**Suite 9615:** 740 SF leasable

# PRESERVE VILLAGE SPACE PLAN

# PRESERVE VILLAGE SPACE PLAN

FOR MORE INFO CONTACT: