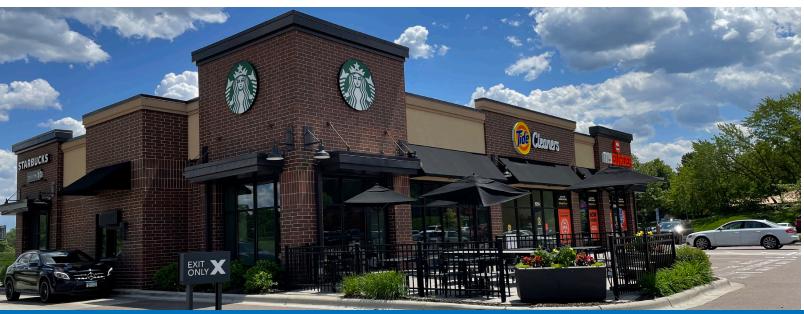

# **PRESERVE VILLAGE :**

**RETAIL FOR LEASE | Eden Prairie, MN** 

# PRESERVE VILLAGE OVERVIEW



**SERVICES** 



### SITE INFORMATION

**Location:** 9605-9645 Anderson Lakes Parkway | Eden Prairie

**Year Built:** 1980 **GLA:** 76,612 SF

Parking: Surface Lot | 280 Stalls

**Signage:** Pylon signage available to qualified premises



### **AVAILABILITY**

**Suite 9643:** 1.224 SF leasable

**Suite 9615:** 740 SF leasable



### **2025 OPEX**

**CAM:** \$4.89 PSF **Taxes:** \$5.00 PSF **TOTAL:** \$9.89 PSF



### TRAFFIC COUNTS

**Highway 169:** 77,000 ∨PD **Anderson Lakes Parkway:** 7,500 ∨PD



## **DEMOGRAPHICS**

|                    | 1 Mile    | 3 Mile    | 5 Mile    |
|--------------------|-----------|-----------|-----------|
| Population         | 5,891     | 51,793    | 148,