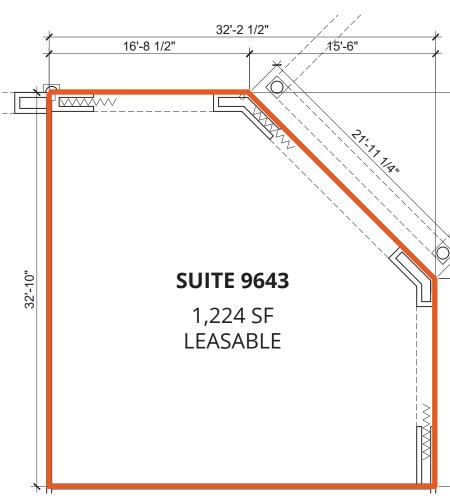

### **AVAILABILITY**

**Suite 9643:** 1.224 SF leasable

**Suite 9615:** 740 SF leasable

# PRESERVE VILLAGE SPACE PLAN