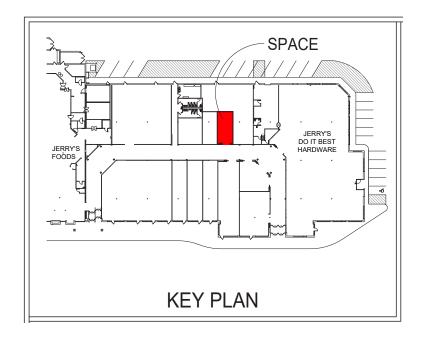

### **AVAILABILITY**

**Suite 9643:** 1.224 SF leasable

**Suite 9615:** 740 SF leasable

# PRESERVE VILLAGE SPACE PLAN

FOR MORE INFO CONTACT: