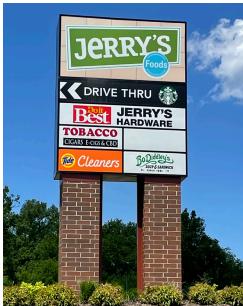

### SITE INFORMATION

**Location:** 9605-9645 Anderson Lakes Parkway | Eden Prairie

**Year Built:** 1980 **GLA:** 76,612 SF

Parking: Surface Lot | 280 Stalls

**Signage:** Pylon signage available to qualified premises