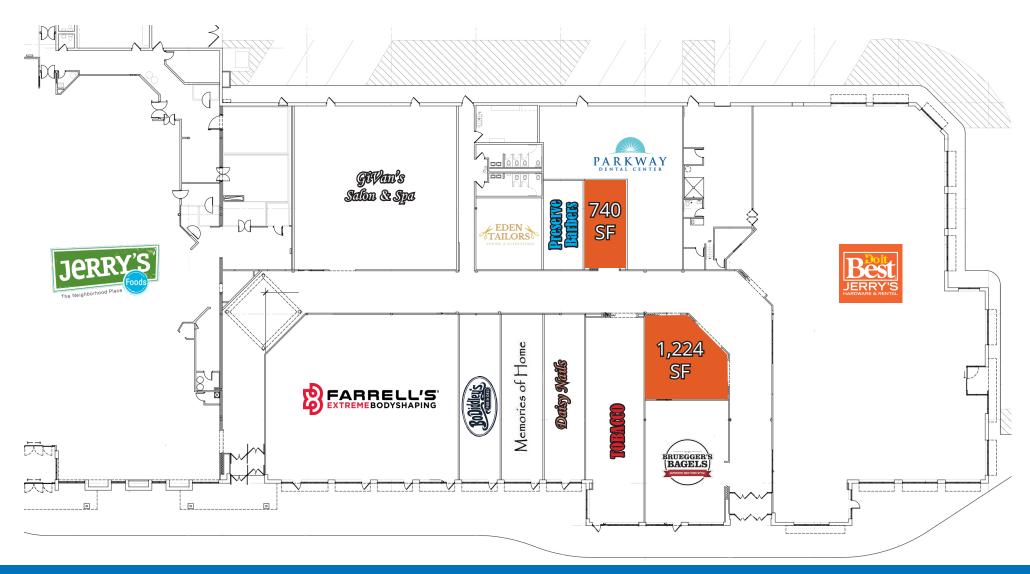

### SITE INFORMATION

**Location:** 9605-9645 Anderson Lakes Parkway | Eden Prairie

**Year Built:** 1980 **GLA:** 76,612 SF

Parking: Surface Lot | 280 Stalls

**Signage:** Pylon signage available to qualified premises

### **AVAILABILITY**

**Suite 9643:** 1.224 SF leasable

**Suite 9615:** 740 SF leasable

## **CENTER TENANTS**

Memories of Home