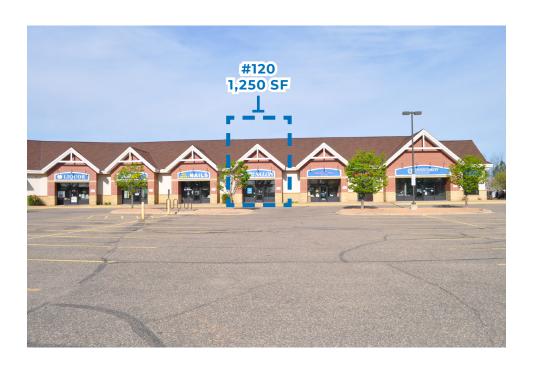

*

Location: 7155 Jorgensen Lane S | Cottage Grove, MN

• GLA: 18,078 sq. ft.

Parking: 120 Surface Spaces (8.39:1000)

#### **AVAILABLE FOR LEASE**

**Suite 120** | 1,250 sf

### **EST. CAM & TAX (2024)**

• \$12.97 psf CAM & Taxes [\$5.50 psf CAM + \$0.49 psf INS + \$6.98 psf TAX]

#### **TRAFFIC COUNTS**

- 8,799 vpd 70th Street South
- 7,778 vpd County Road 19 (Keats Ave S)

### **DEMOGRAPHICS**

| Radius:           | 2 Mile    | 5 Mile    | 10 Mile   |
|-------------------|-----------|-----------|-----------|
| Population        | 19,237    | 97,534    | 316,861   |
| Average HH Income | \$164,122 | \$152,941 | \$1320,50 |
| Median HH Income  | \$130,152 | \$118,395 | \$98,736  |

<sup>\*</sup> Sources: ESRI 2024 est & MN Dept of Transportation 2024 Study avgs are per day total cars



### **CENTER TENANTS**











# **AERIAL**

The Shoppes at Almar Village