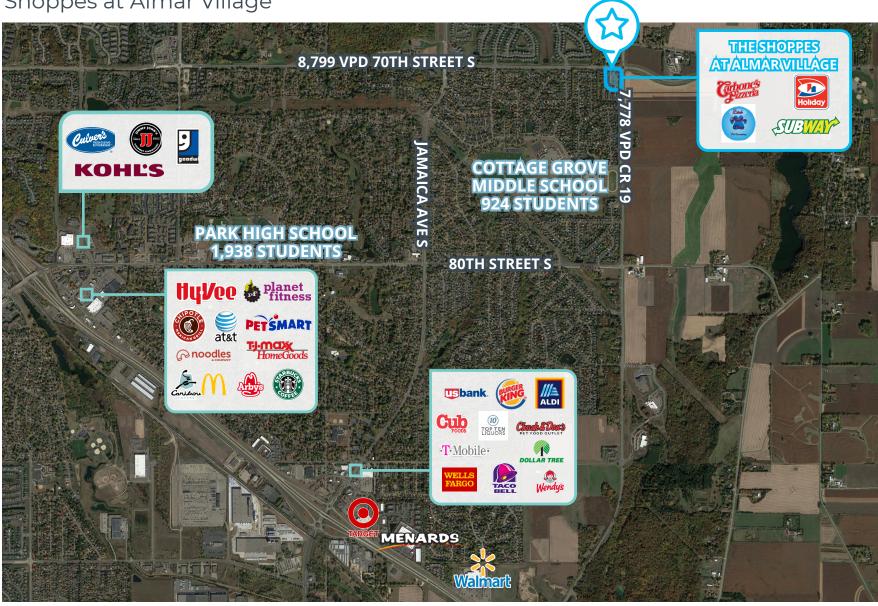

#### **TRAFFIC COUNTS**

- 8,799 vpd 70th Street South
- 7,778 vpd County Road 19 (Keats Ave S)

<sup>\*</sup> Sources: ESRI 2024 est & MN Dept of Transportation 2024 Study avgs are per day total cars

# **AERIAL**

The Shoppes at Almar Village