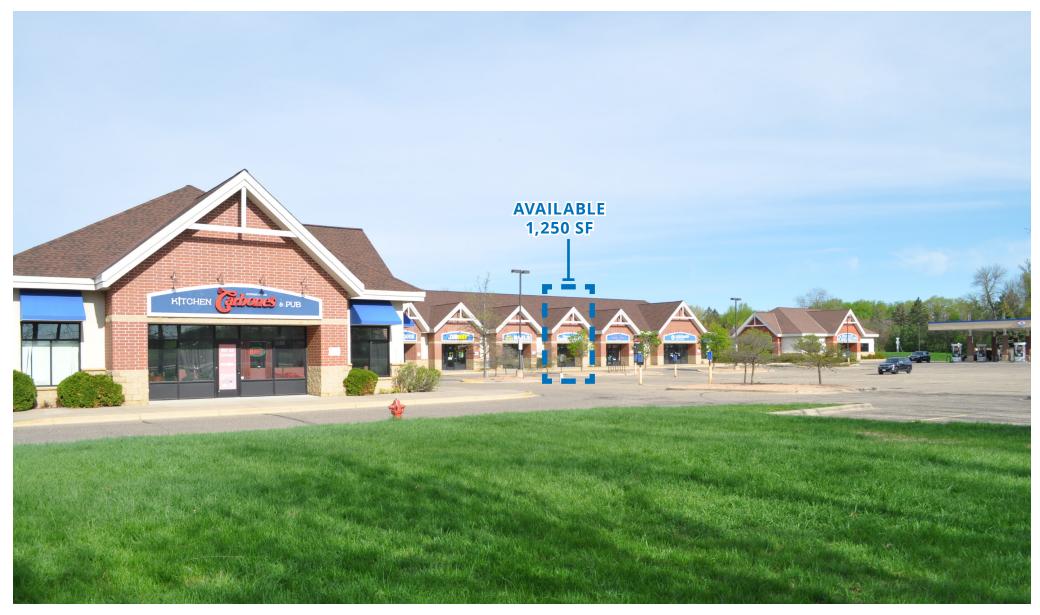

### RETAIL FOR LEASE

# THE SHOPPES AT ALMAR VILLAGE

SWC of County Rd 19 & 70th Street | Cottage Grove, MN 55016





# PROPERTY OVERVIEW



## The Shoppes at Almar Village

#### **PROPERTY DETAILS**

Location: 7155 Jorgensen Lane S | Cottage Grove, MN

• GLA: 18,078 sq. ft.

Parking: 120 Surface Spaces (8.39:1000)

#### **AVAILABLE FOR LEASE**

**Suite 120** | 1,250 sf

### **EST. CAM & TAX (2024)**

• \$12.97 psf CAM & Taxes [\$5.50 psf CAM + \$0.49 psf INS + \$6.98 psf TAX]

#### **TRAFFIC COUNTS**

- 8,799 vpd 70th Street South
- 7,778 vpd County Road 19 (Keats Ave S)

### **DEMOGRAPHICS**

| Radius:           | 2 Mile    | 5 Mile    | 10 Mile   |
|-------------------|-----------|-----------|-----------|
| Population        | 19,237    | 97,534    | 316,861   |
| Average HH Income | \$164,122 | \$152,941 | \$1320,50 |
| Median HH Income  | \$130,152 | \$118,395 | \$98,736  |

<sup>\*</sup> Sources: