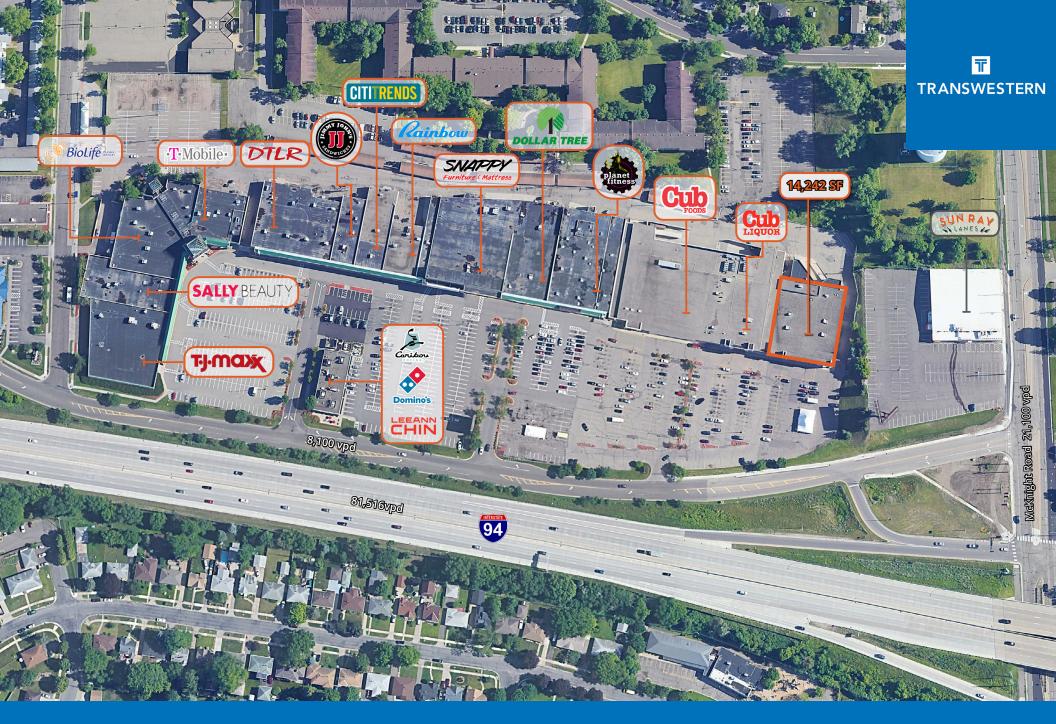

## **SUN RAY SHOPPING CENTER:**

#### SITE INFORMATION

**Location:** 2197 Old Hudson Road | St. Paul, MN **Description:** Cub Foods anchored Shopping Center

**Center GLA:** 215,855 SF **Parking:** Surface Lot

#### **AVAILABILITY**

Sublease: 14,242 SF Can be demised to 3,000 SF

Endcap

#### **CENTER TENANTS**

Domino's