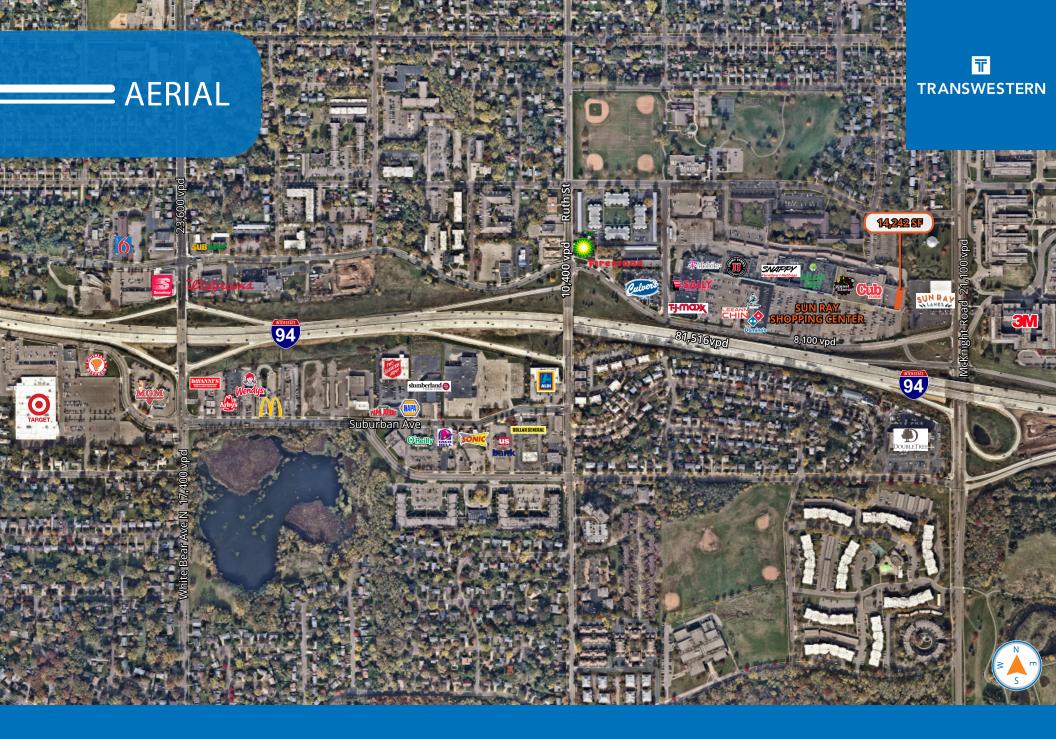

| \$62,853                                             |
| \$67,003 | \$73,945                     | \$82,408                                             |
|          | 13,576<br>17,133<br>\$54,059 | 13,576 103,943<br>17,133 94,530<br>\$54,059 \$58,228 |



#### **CENTER TENANTS**





















Domino's

## FOR INFORMATION CONTACT:

JANET OLSON | 612.359-1681 janet.olson@transwestern.com

The information provided herein was obtained from sources believed reliable; however, Transwestern makes no guarantees, warranties or representations as to the completeness of accuracy thereof. The presentation of this property is submitted subject to errors, omissions, change of price or conditions, prior to sale or lease, or withdrawl without notice. Copyright © 2020 Transwestern.



FOR MORE INFO CONTACT:

### **PLAN**





**AVAILABILITY** 

**Sublease:** 14,242 SF



Ŧ

**TRANSWESTERN** 





FOR MORE INFO CONTACT: