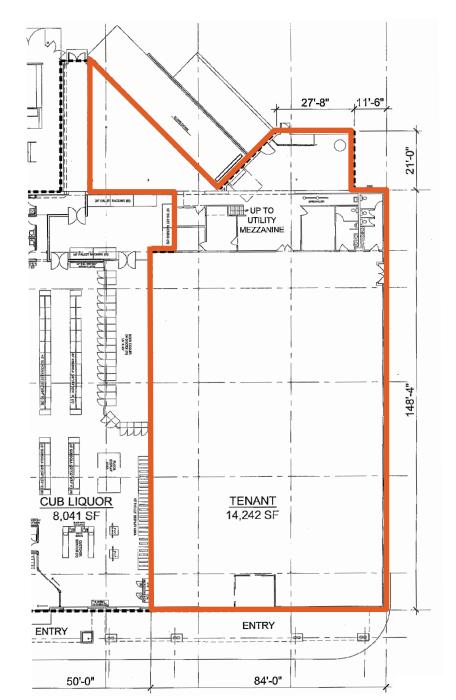

### **PLAN**

**AVAILABILITY** 

**Sublease:** 14,242 SF

Ŧ

**TRANSWESTERN** 

FOR MORE INFO CONTACT:

#### **AVAILABILITY**

Sublease: 14,242 SF Can be demised to 3,000 SF

Endcap