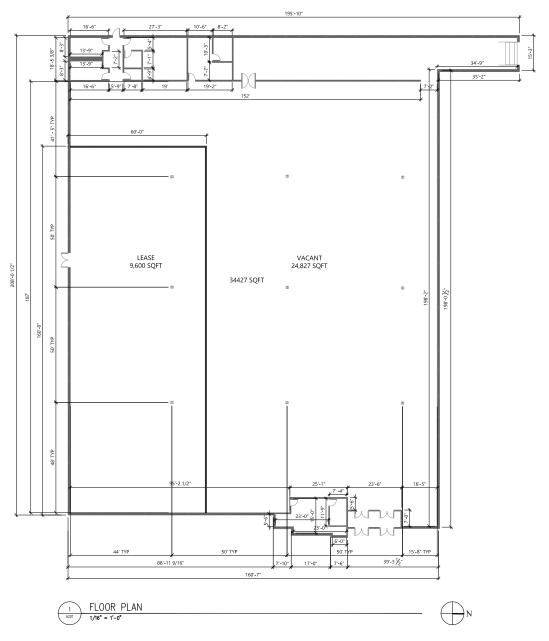

#### **AVAILABILITY**

**SUITE 3220A:** 34,456 sq. ft. [can be subdivided]

Premises can be subdivided to accommodate two tenants.

# PROPERTY **SITE PLAN**

| SUITE | TENANT                        | SQ. FT. |
|-------|-------------------------------|---------|
| 3208  | Cash Wise Foods               | 57,661  |
| 3212  | Petco                         | 12,500  |
| 3216  | Shoe Carnival                 | 12,070  |
| 3220  | Harbor Freight                | 16,225  |
| 3220A | AVAILABLE                     | 34,456  |
| 3224  | Cashwise Liquor               | 8,330   |
| 3226  | Great Clips                   | 1,240   |
| 3228  | Nd Nails                      | 1,658   |
| 3300  | Five Guys                     | 2,403   |
| 3302  | <b>Total Nutrition</b>        | 1,209   |
| 3304  | Batteries Plus                | 2,490   |
| 3306  | Uncle Maddios Pizza           | 2,610   |
| 3400  | Yamato<br>Japanese Steakhouse | 6,928   |

# PROPERTY FLOOR PLAN

Janet Olson • 612 359 1681 • janet.olson@transwestern.com

Tom Palmquist • 952 381 5538 • tom.palmquist@transwestern.com