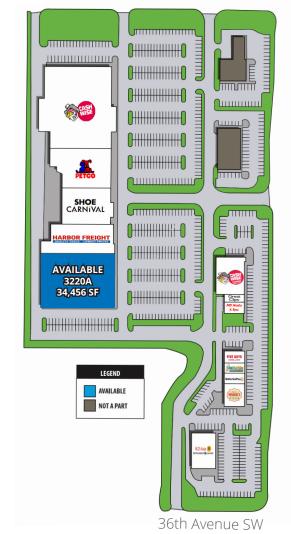

#### **AVAILABILITY**

**SUITE 3220A:** 34,456 sq. ft. [can be subdivided]

Premises can be subdivided to accommodate two tenants.

# PROPERTY **SITE PLAN**

| SUITE | TENANT                        | SQ. FT. |
|-------|-------------------------------|---------|
| 3208  | Cash Wise Foods               | 57,661  |
| 3212  | Petco                         | 12,500  |
| 3216  | Shoe Carnival                 | 12,070  |
| 3220  | Harbor Freight                | 16,225  |
| 3220A | AVAILABLE                     | 34,456  |
| 3224  | Cashwise Liquor               | 8,330   |
| 3226  | Great Clips                   | 1,240   |
| 3228  | Nd Nails                      | 1,658   |
| 3300  | Five Guys                     | 2,403   |
| 3302  | <b>Total Nutrition</b>        | 1,209   |
| 3304  | Batteries Plus                | 2,490   |
| 3306  | Uncle Maddios Pizza           | 2,610   |
| 3400  | Yamato<br>Japanese Steakhouse | 6,928   |