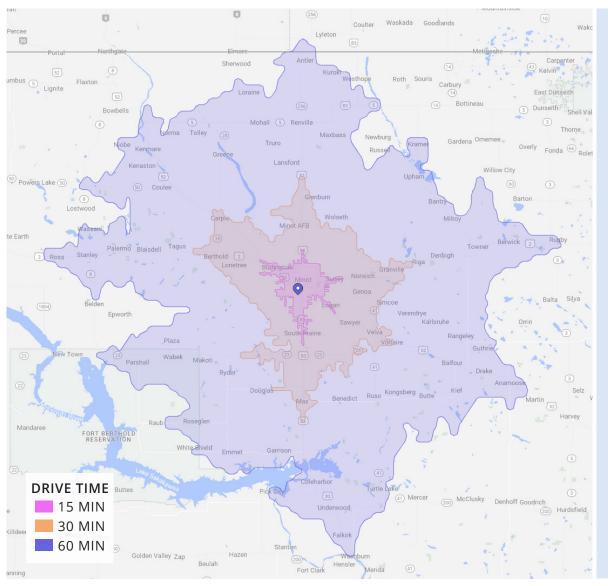

# POTENTIAL **MARKET**

#### **DEMOGRAPHICS**

Placer.ai 2021 est.

|            | 15 Min | 30 Min | 60 Min |
|------------|--------|--------|--------|
| 200        |        |        |        |
| Population | 56,352 | 69,170 | 93,526 |
| Ф          |        |        |        |

| TIII      |    |    |    |
|-----------|----|----|----|
| Med Age _ | 32 | 31 | 33 |

| Med HH Income   | \$70,135 | \$71,037 | \$71,429 |
|-----------------|----------|----------|----------|
| Avg HH Income   | \$88,979 | \$89,275 | \$89,314 |
| 7 (19 mm moonie |          |          |          |