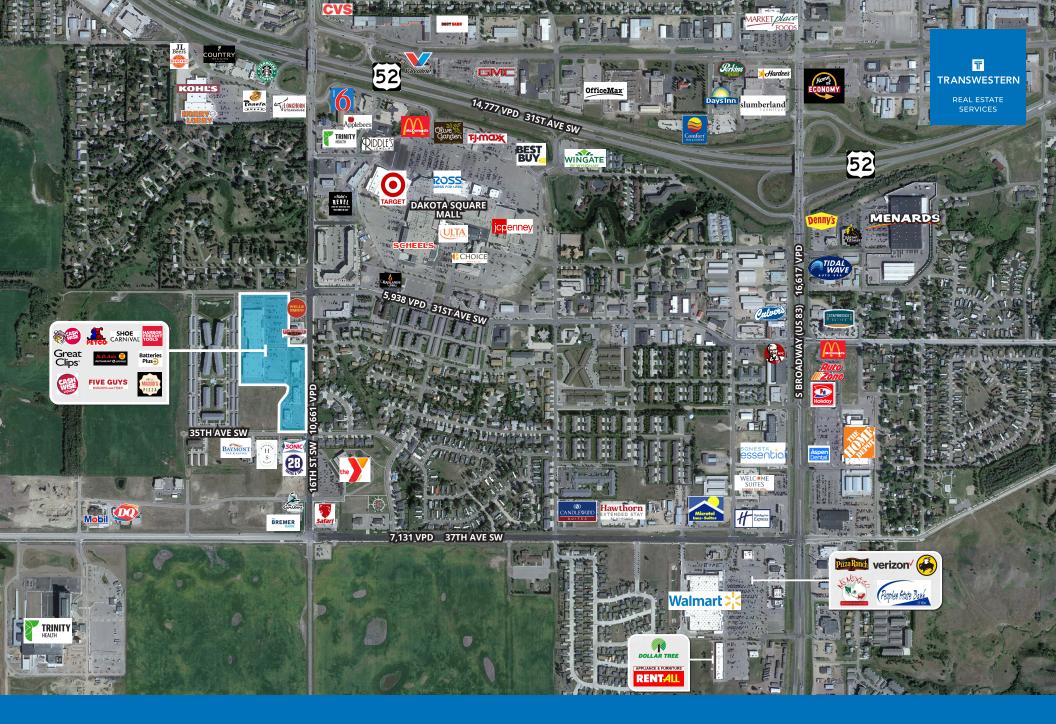

## PROPERTY SUMMARY

**LOCATION:** 3208 16th St SW | Minot, ND 58701

**DESCRIPTION:** Grocery anchored community center

**GLA:** 159,780 sq. ft.

#### TRAFFIC COUNTS

**16TH ST SW:** 10,661 vpd **31ST AVE SW:** 5,938 vpd **37TH AVE SW:** 7,131 vpd

#### **HIGHLIGHTS**

Anchored by market-leading grocer, Cash Wise Foods.

Adjacent to the 675,000 sq. ft. Dakota Square Mall, the largest mall within 110 miles.

Minot, ND is benefiting from infrastructure investments in the nearby Bakken oil basin, spurring economic and population growth.