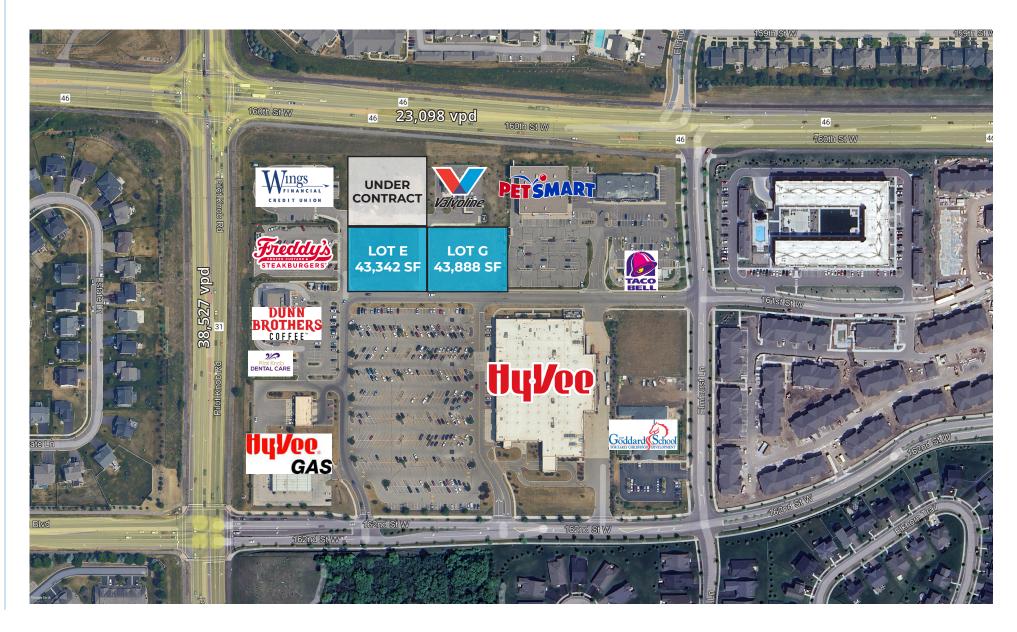

#### **AVAILABILITY**

LOT E: 43,342 sq. ft.

43,888 sq. ft. LOT G:

#### TRAFFIC COUNTS

**PILOT KNOB RD:** 38,527 vpd

23,098 vpd **160TH ST W:** 

#### **AREA TENANTS**

# SITE **AERIAL**