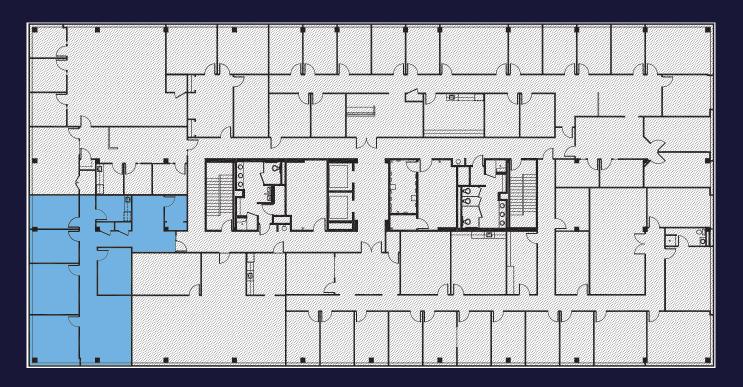

# **2ND** FLOOR

Suite 225 / 2,009 SF / Available Immediately

- Office Intensive
- Reception
- Kitchen

- Conference Room
- Abundant Window Line