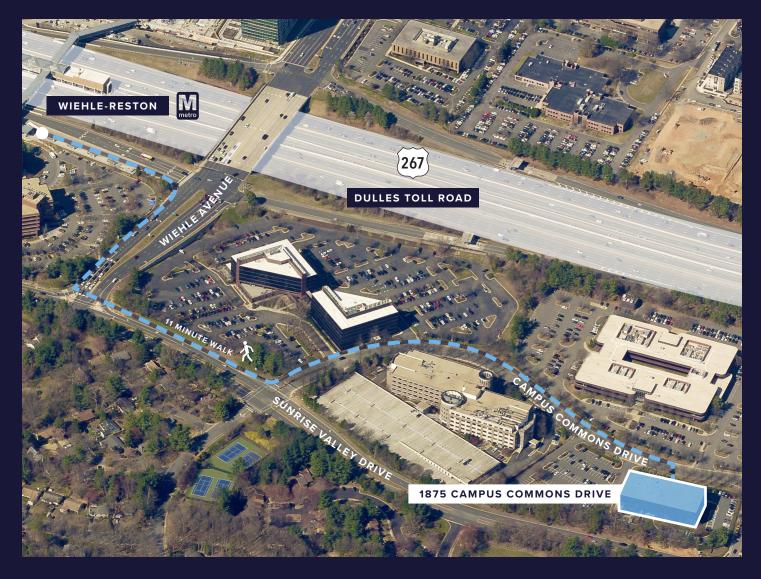

## PROPERTY HIGHLIGHTS

- 11 minute walk to the Wiehle-Reston Metro Station (Silver line) and immediate access to Fairfax Connector Bus lines
- Easy access to Dulles Toll Road, Reston Town Center, Fairfax County Parkway and Dulles International Airport
- Abundant surface parking
- Eco-friendly build-outs and green property management systems
- » Close to shopping, dining and entertainment amenities

## **LOCATION** & AMENITIES

Campus Commons is located adjacent to the Dulles Toll Road (267) and shy of Wiehle-Reston metro station. This superior location offers immediate access to Reston Station and Reston Town Center. **Popular amenities that fall within a 0.5 mile radius include:** 