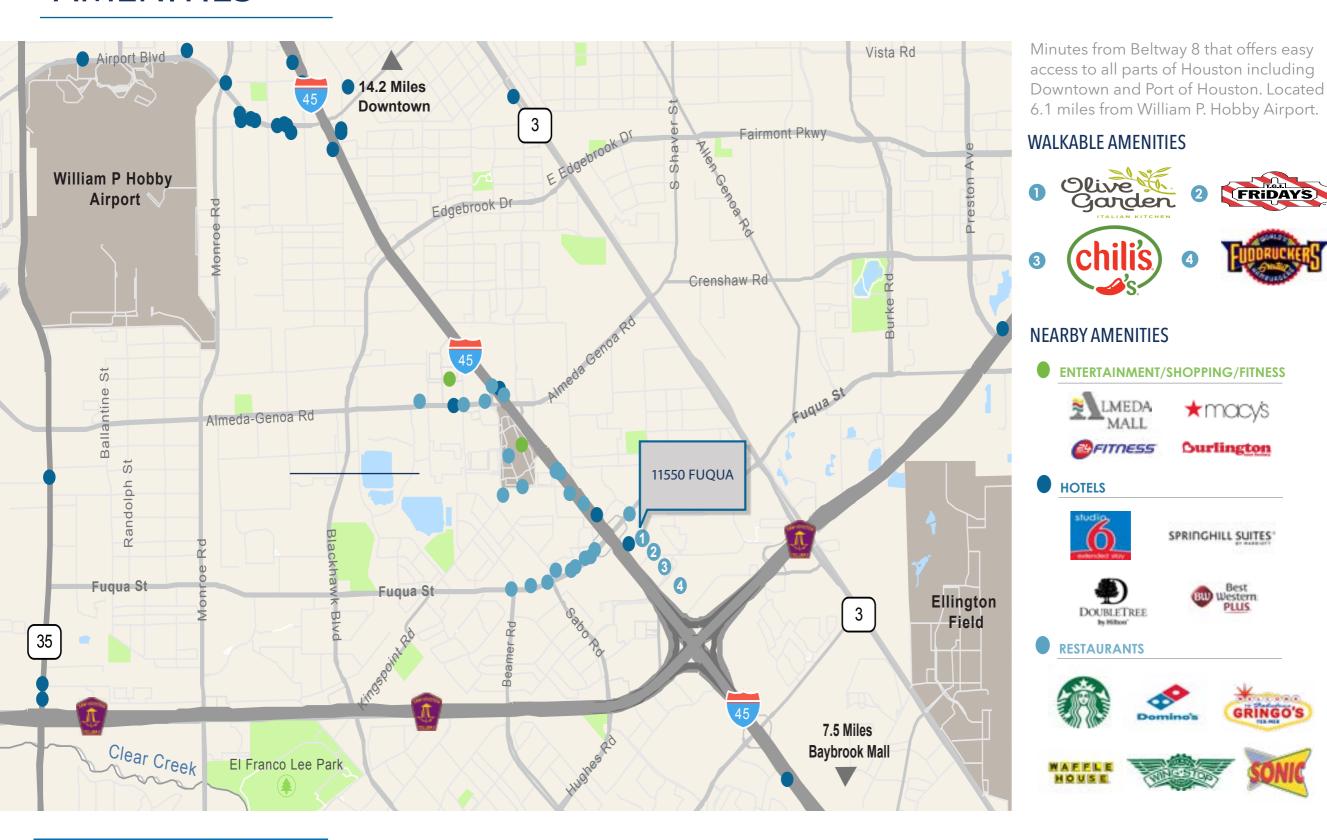

## **BUILDING OVERVIEW**

- » Move-in ready suites available for immediate occupancy
- » Efficient floor plates
- » Fully-equipped tenant conference facility onsite
- » Monument signage opportunities for large users
- » Local ownership, professional and responsive property management and onsite maintenance engineer
- » Ample parking available at a 3/1000 parking ratio with free surface parking
- » Strategically located at the intersection of the Gulf Freeway and Fugua, minutes from Beltway 8 and offers direct access to Downtown, Hobby Airport and Port of Houston.
- » Convenient to many hotels, resturants, regional shopping malls and premier residential neighborhoods







## **AMENITIES**