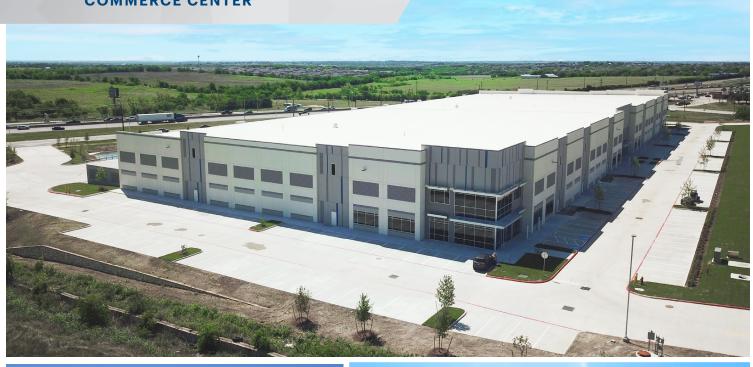

**AVAILABLE FOR LEASE** 

18200 Interstate 35 | Buda, TX 78610

### **PROPERTY** HIGHLIGHTS

- New Class A 157,450 SF rear load building with I-35 frontage
- Strategically located along the I-35 corridor between Austin and San Antonio with excellent north and south bound access
- 32' clear with 32 dock high doors and 2 ramps
- Ability to accommodate user between 37,000 SF to 157,450 SF
- Triple Freeport Tax Exemption