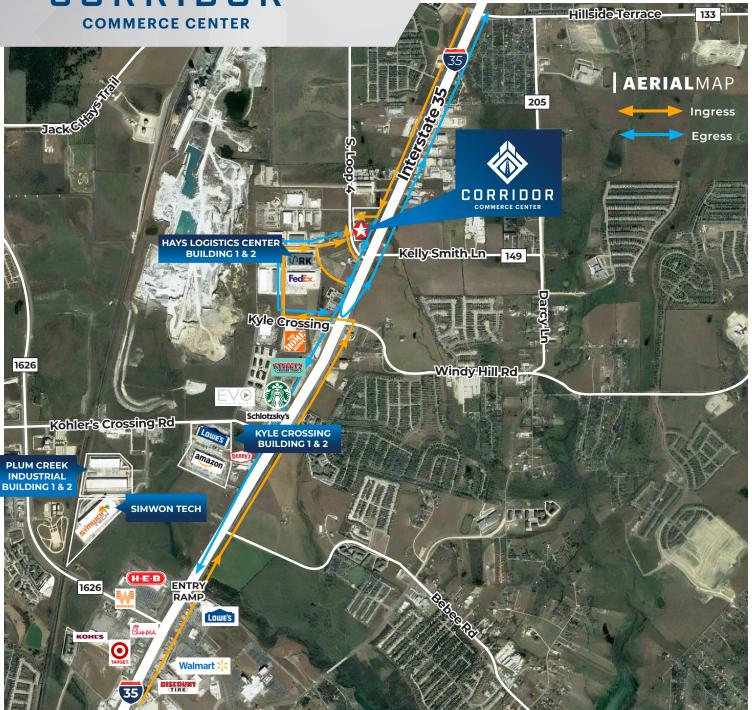

### **DRIVE** TIMES: PROXIMITY TO SELECT CITIES

SAN MARCOS 12 min
SAN ANTONIO 50 min

AUSTIN 15 min
HOUSTON 2.5 hrs

NEW BRAUNFELS 30 min

DFW 3.0 hrs

**AVAILABLE FOR LEASE** 