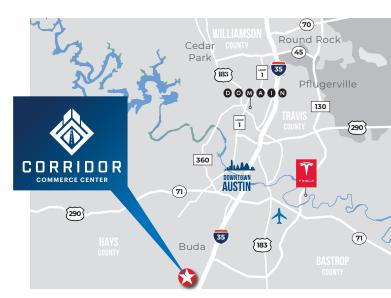

### **DRIVE** TIMES: PROXIMITY TO SELECT CITIES

SAN MARCOS 12 min
SAN ANTONIO 50 min

AUSTIN 15 min
HOUSTON 2.5 hrs

NEW BRAUNFELS 30 min

DFW 3.0 hrs

**AVAILABLE FOR LEASE** 