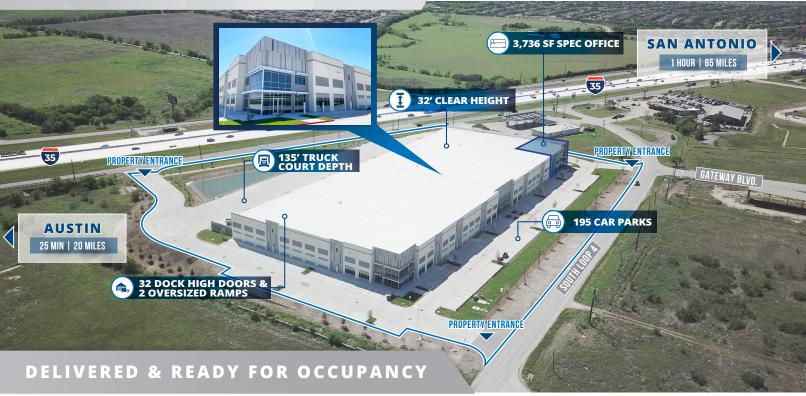

**AVAILABLE FOR LEASE** 

18200 Interstate 35 | Buda, TX 78610

### **PROPERTY** HIGHLIGHTS

- New Class A 157,450 SF rear load building with I-35 frontage
- Strategically located along the I-35 corridor between Austin and San Antonio with excellent north and south bound access
- 32' clear with 32 dock high doors and 2 ramps
- Ability to accommodate user between 37,000 SF to 157,450 SF
- Triple Freeport Tax Exemption

#### SITEPLAN

157,450 SF | Rear-load

- 32' Clear Height
- 3,736 SF Spec Office
- 2500 Amps

- 54'x50' Typical
- 60' Speed Bay
- 135' Truck Court Depth
- 260' Building Depth
- 32 Dock-high Doors (9'x10')
- 2 Drive-in Ramps 12'x14'
- ±195 Parking Spaces 1.24/1,000 SF

**SPACE FEATURES** 

- ESFR Sprinkler System
- Encap Bay SF: 9,100 SF
- Inline Bay SF: 14,040 SF

**AVAILABLE FOR LEASE** 