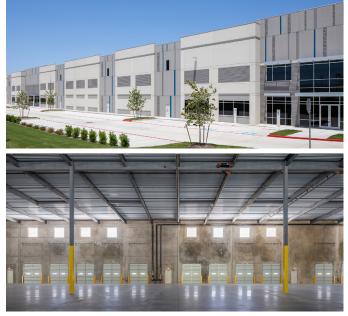

### **PROPERTY** HIGHLIGHTS

- New Class A 157,450 SF rear load building with I-35 frontage
- Strategically located along the I-35 corridor between Austin and San Antonio with excellent north and south bound access
- 32' clear with 32 dock high doors and 2 ramps
- Ability to accommodate user between 37,000 SF to 157,450 SF
- Triple Freeport Tax Exemption

**SPACE FEATURES** 

- ESFR Sprinkler System
- Encap Bay SF: 9,100 SF
- Inline Bay SF: 14,040 SF

**AVAILABLE FOR LEASE** 