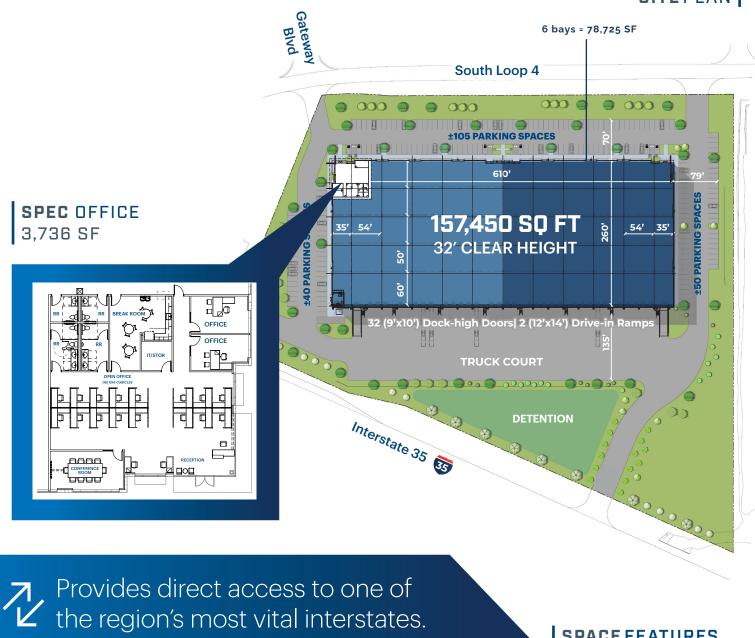

### **PROPERTY** HIGHLIGHTS

- New Class A 157,450 SF rear load building with I-35 frontage
- Strategically located along the I-35 corridor between Austin and San Antonio with excellent north and south bound access
- 32' clear with 32 dock high doors and 2 ramps
- Ability to accommodate user between 37,000 SF to 157,450 SF
- Triple Freeport Tax Exemption

#### SITEPLAN

157,450 SF | Rear-load

- 32' Clear Height
- 3,736 SF Spec Office
- 2500 Amps

- 54'x50' Typical
- 60' Speed Bay
- 135' Truck Court Depth
- 260' Building Depth
- 32 Dock-high Doors (9'x10')
- 2 Drive-in Ramps 12'x14'
- ±195 Parking Spaces 1.24/1,000 SF

**SPACE FEATURES** 

- ESFR Sprinkler System
- Encap Bay SF: 9,100 SF
- Inline Bay SF: 14,040 SF

**AVAILABLE FOR LEASE** 