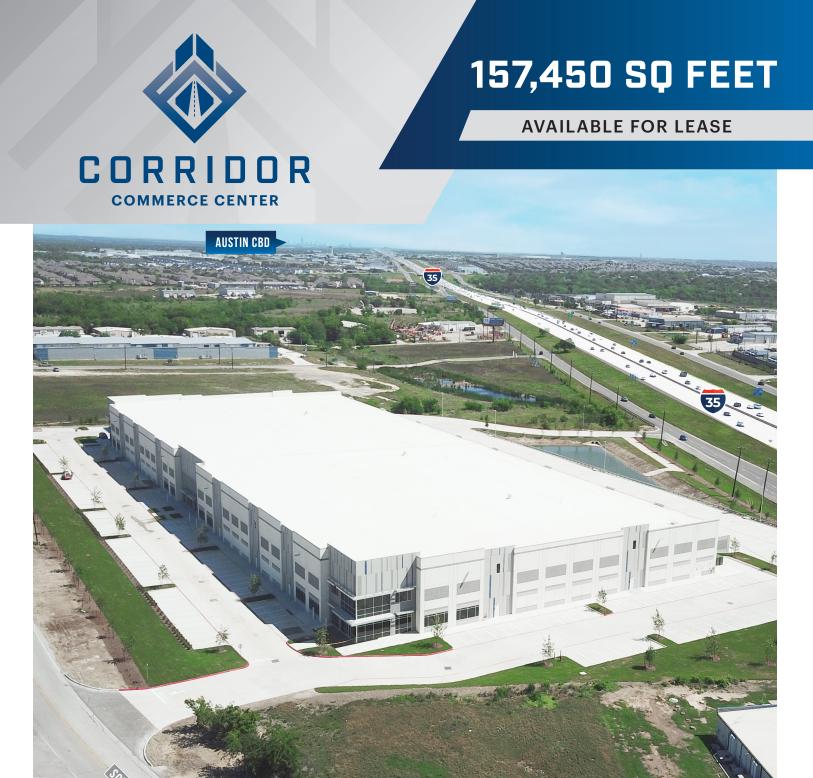

**AVAILABLE FOR LEASE** 

18200 Interstate 35 | Buda, TX 78610

### **PROPERTY** HIGHLIGHTS

- New Class A 157,450 SF rear load building with I-35 frontage
- Strategically located along the I-35 corridor between Austin and San Antonio with excellent north and south bound access
- 32' clear with 32 dock high doors and 2 ramps
- Ability to accommodate user between 37,000 SF to 157,450 SF
- Triple Freeport Tax Exemption

### **DRIVE** TIMES: PROXIMITY TO SELECT CITIES

SAN MARCOS 12 min
SAN ANTONIO 50 min

AUSTIN 15 min
HOUSTON 2.5 hrs

NEW BRAUNFELS 30 min

DFW 3.0 hrs

**AVAILABLE FOR LEASE** 