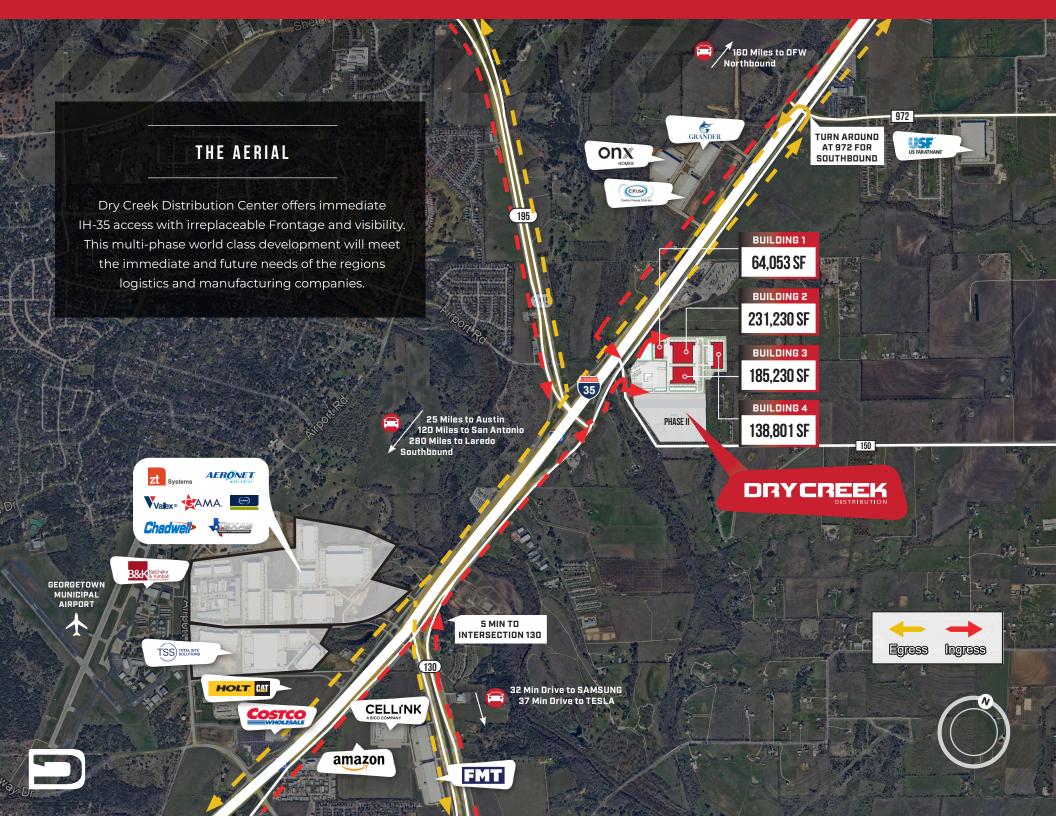

## THE LOCATION

» Georgetown is located in central Texas and is 25 miles north of Austin. An awardwinning community full of attractions, Georgetown is home to the Most Beautiful Town Square in Texas with a whole lot to offer.

## PROPERTY HIGHLIGHTS

Dry Creek Distribution will be a state-of-the-art Class A industrial development with direct IH-35 visibility and access. The rear, front, and cross dock loading will allow this project to accommodate a wide variety of industrial events.