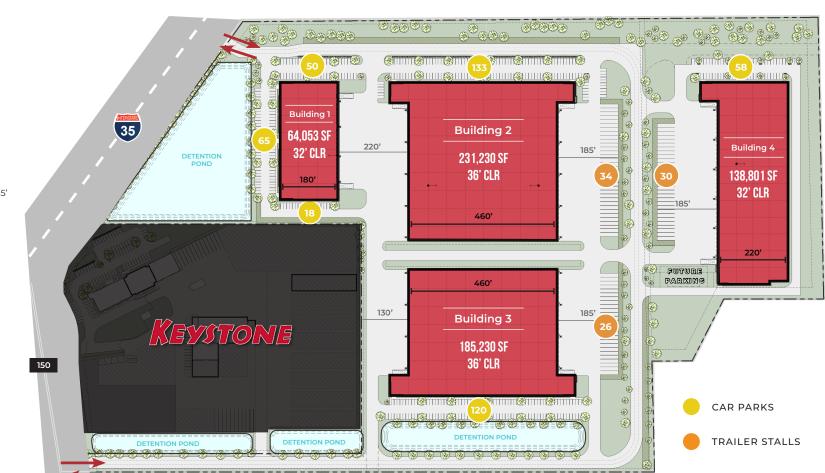

#### **Building 1**

- » 64.053 SF
- » Rear Load
- > 32' Clear Height
- » 133 Parking Spaces
- > ESFR > Power: 2.000 AMPS
- » Dock Doors: (17) 8x10 (2) 14x16
- » Ramps: 2
- > Truck Court: 220' Shared

#### **Building 2**

- » 231.230 SF
- » Cross Dock
- » 36' Clear Height
- » 133 Parking Spaces
- » 34 Trailer Stalls
- > ESFR
- Power: 4,000 AMPS
- > Dock Doors: (96) 8X10 (4) 14X16
- Ramps: 2
- » Truck Court: 220' Shared, 130' and 185'

#### **Building 3**

- » 185,230 SF
- Cross Dock
- > 36' Clear Height
- 120 Parking Spaces
- 26 Trailer Stalls
- » ESFR
- > Power: 2,000 AMPS
- Dock Doors: (28) 8x10 (2) 14x16
- » Ramps: 2
- Truck Court: 185'

#### Building 4

- » 138,801 SF
- >> Rear Load
- » 32' Clear Height
- » 58 Parking Spaces
- > ESFR
- Power: 2.000 AMPS
- » Dock Doors: (17) 8x10 (2) 14x16

BREAKING

GROUND

CONCRETE

**SLAB POURED** 

- Ramps: 2
- > Truck Court: 220' Shared