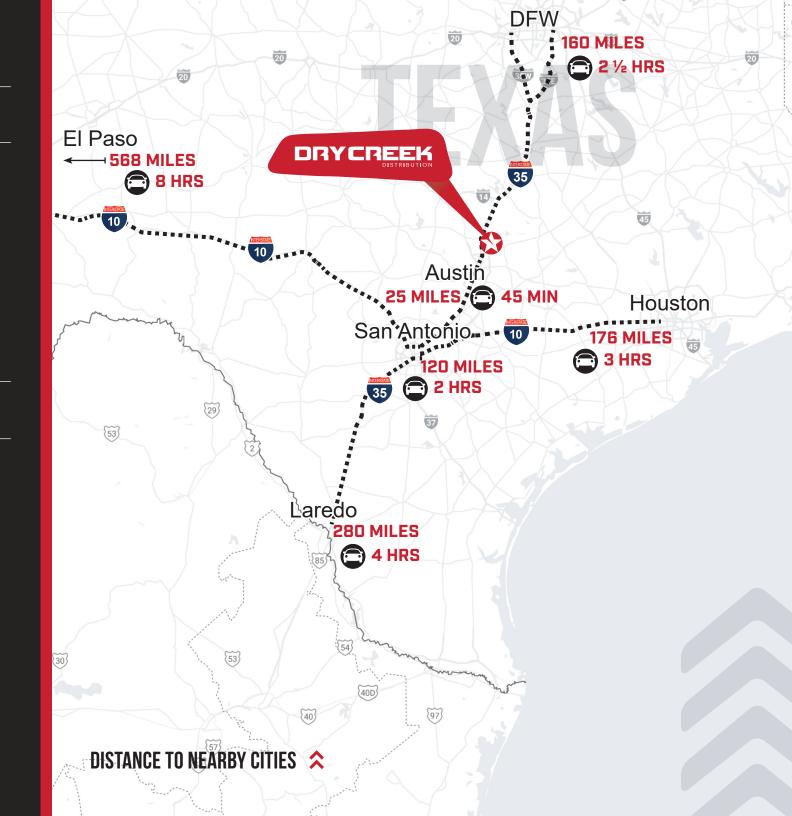

## THE LOCATION

» Georgetown is located in central Texas and is 25 miles north of Austin. An awardwinning community full of attractions, Georgetown is home to the Most Beautiful Town Square in Texas with a whole lot to offer.