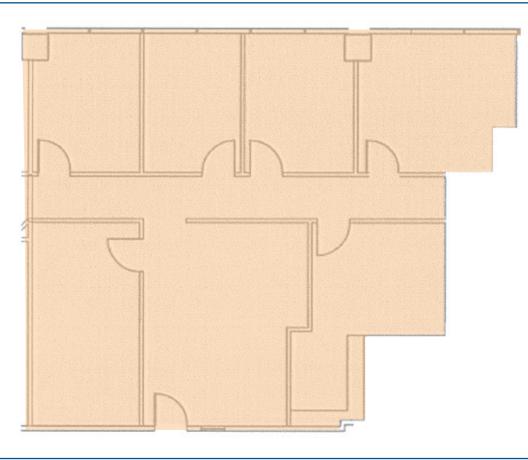

# CENTENNIAL TOWERS SUITE 295

FLOOR PLAN SUITE 295: 1,642 SF

**TRANSWESTERN** 