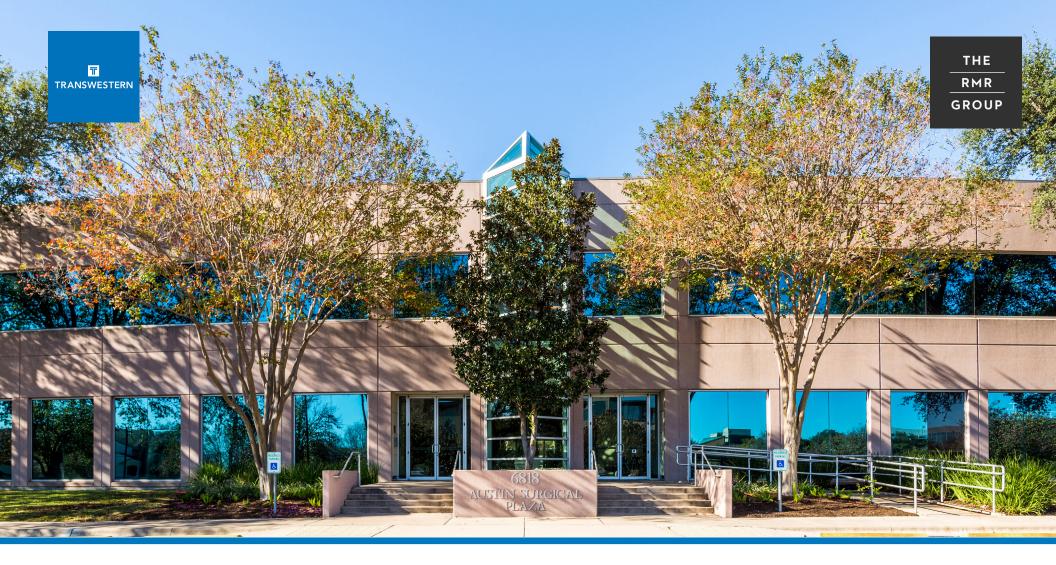

THE RMR GROUP

Austin Surgical Plaza is a 78,789 SF Class A medical office building conveniently located near the intersection of MoPac and Far West Blvd. in Northwest Austin.

#### Building Information:

- Rental Rate: \$27.50 NNN
- Operating Expenses: \$17.84/SF (2021 est.)
- Two-Story: Class A Medical Office Building
- Conveniently located off MoPac and Far West Blvd
- Covered drive-through for patient pick-up and drop-off
- Recently Updated Lobby & Common Areas
- 5/1,000 Parking Ratio Covered Parking Available