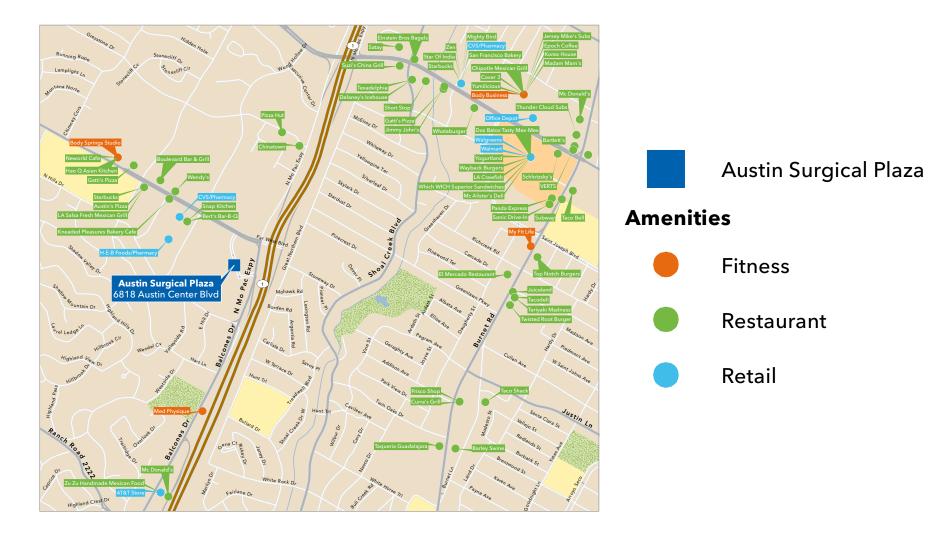

THE RMR GROUP



Austin Surgical Plaza is a 78,789 SF Class A medical office building conveniently located near the intersection of MoPac and Far West Blvd. in Northwest Austin.

#### Medical Office Availability:

Fully Leased

#### Building Information:

- Rental Rate: \$27.50 NNN
- Operating Expenses: \$17.84/SF (2021 est.)
- Two-Story: Class A Medical Office Building
- Conveniently located off MoPac and Far West Blvd
- Covered drive-through for patient pick-up and drop-off
- Recently Updated Lobby & Common Areas
- 5/1,000 Parking Ratio Covered Parking Available

# AREA AMENITIES



THE

RMR GROUP



### **15 MINUTE DRIVE TIME**



#### POPULATION TRENDS AND KEY INDICATORS

FOR LEASING INFORMATION CONTACT: WILL STEWART • 512.314.3574 • will.stewart@transwestern.com MARSHALL THURMOND • 512.314.5211 • marshall.thurmond@transwestern.com THE RMR GROUP