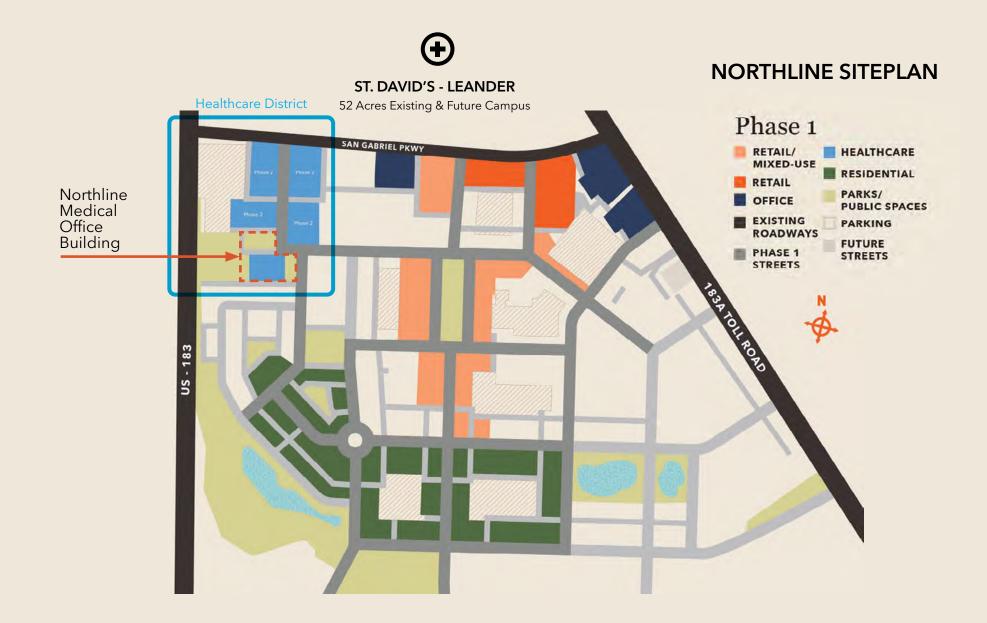

#### ST. DAVID'S HOSPITAL

To the north of Northline is St. David's new Leander emergency room facility and medical office building, including a 80+ bed full service hospital for the 52acre campus.

# NORTHLINE MEDICAL OFFICE BUILDING

www.NorthlineLeander.com Highway 183A & San Gabriel Parkway, Leander, TX 78641

### Healthcare Real Estate Opportunities

Q1 2022 :: Development-Ready Pad Sites Q1 2023 :: Phase 1 MOB

www.NorthlineLeander.com Highway 183A & San Gabriel Parkway, Leander, TX 78641