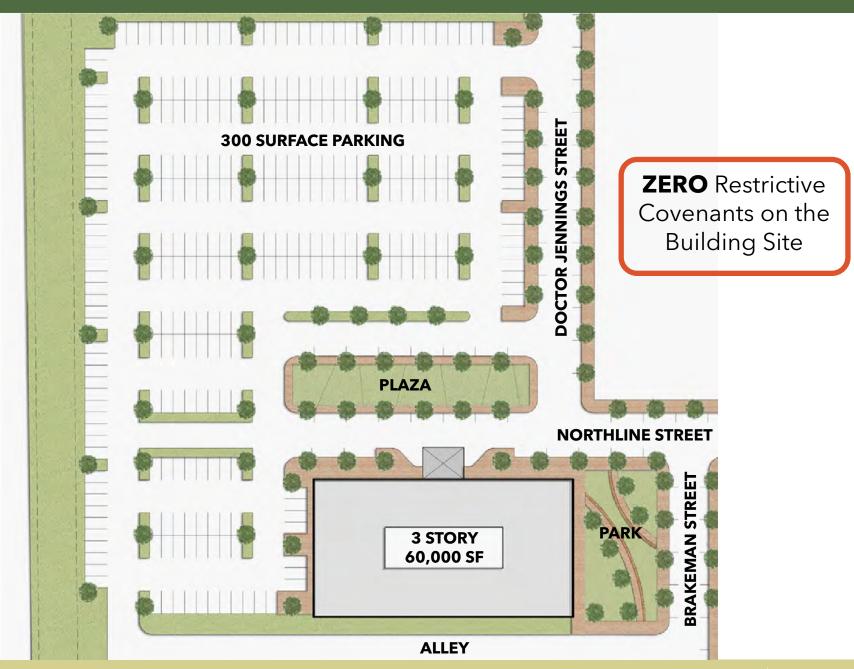

### Healthcare Real Estate Opportunities

Q1 2022 :: Development-Ready Pad Sites Q1 2023 :: Phase 1 MOB

www.NorthlineLeander.com Highway 183A & San Gabriel Parkway, Leander, TX 78641