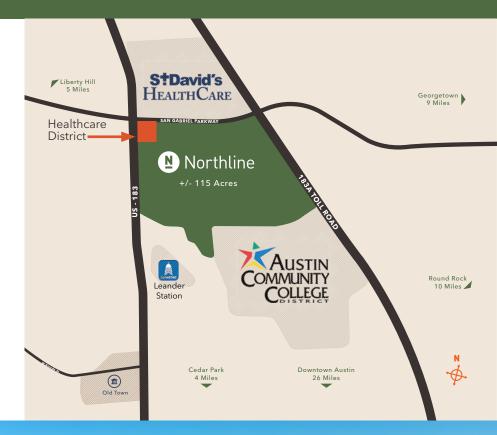

## NORTHLINE IS CONVENIENTLY LOCATED ADJACENT TO ST. DAVID'S HOSPITAL CAMPUS

#### ST. DAVID'S HOSPITAL

To the north of Northline is St. David's new Leander emergency room facility and medical office building, including a 80+ bed full service hospital for the 52acre campus.

### FAST FACTS:

- Hospital complex will ultimately accomodate 80+ beds.
- Hospital will provide approximately 200 new jobs.
- Phase 3's construction commencement in 2021.
- More Coverage on Northline

ITTER I I AND