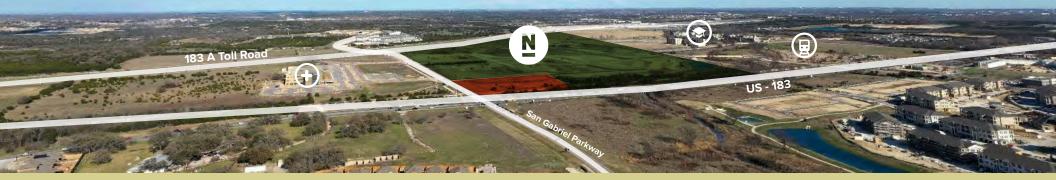

#### NORTHLINE BY THE NUMBERS:

• 115 Acres

N

- 300,000 SF of retail space
- 150,000 SF of healthcare space
- 150,000 SF of hotel space
- 2,000 planned apartments

- 300 planned townhomes
- Other planned community amenities include a town square, signature parks and civic spaces with water features, playscapes and trails.

## NORTHLINE IS CONVENIENTLY LOCATED ADJACENT TO ST. DAVID'S HOSPITAL CAMPUS