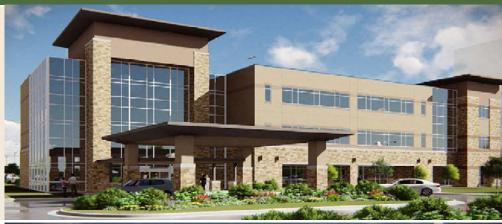

#### ST. DAVID'S HOSPITAL

To the north of Northline is St. David's new Leander emergency room facility and medical office building, including a 80+ bed full service hospital for the 52acre campus.

### FAST FACTS:

- Hospital complex will ultimately accomodate 80+ beds.
- Hospital will provide approximately 200 new jobs.
- Phase 3's construction commencement in 2021.
- More Coverage on Northline

ITTER I I AND