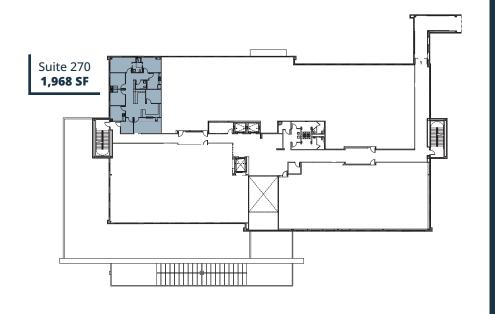

5 via Kyle Parkway.



### **5:1,000 SF PARKING**

Ample surface parking for patients with covered reserved spaces available for physicians.



### **QUALITY CONSTRUCTION**

Class A Medical Office Building built in 2009. LEED Silver Certified.

### Availabilities

| _ A \ T 7 A T       | TADI | TOI |  |
|---------------------|------|-----|--|
| $\Delta M \Delta M$ |      |     |  |
| AVAI                |      |     |  |

| Suite 200 | 2,815 SF | AVAILABLE NOW | Second Generation. Good condition.   |
|-----------|----------|---------------|--------------------------------------|
| Suite 270 | 1,968 SF | AVAILABLE NOW | Second Generation.                   |
| Suite 310 | 1,782 SF | AVAILABLE NOW | Second Generation. Updated finishes. |

# Suite 200 | 2,815 SF



## Suite 270 | 1,968 SF





# Suite 310 | 1,782 SF





## Nearby Amenities



### Seton Hays Medical Office Building I

1180 Seton Parkway, Kyle, TX 78640

### For Leasing Information:

### **HUNTER JONES**

512.314.3571 hunter.jones@transwestern.com

### **MARSHALL THURMOND**

512.314.5211 marshall.thurmond@transwestern.com