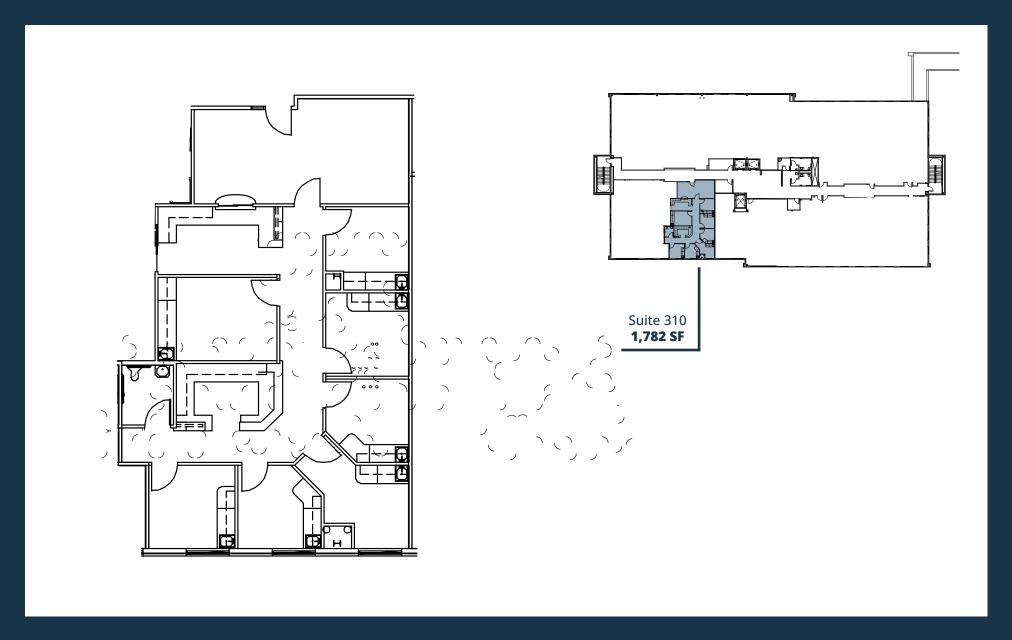

**5:1,000 SF PARKING**

Ample surface parking for patients with covered reserved spaces available for physicians.



### **QUALITY CONSTRUCTION**

Class A Medical Office Building built in 2009. LEED Silver Certified.

### Availabilities

| _ A \ T 7 A T       | TADI | TOI |  |
|---------------------|------|-----|--|
| $\Delta M \Delta M$ |      |     |  |
| AVAI                |      |     |  |

| Suite 200 | 2,815 SF | AVAILABLE NOW | Second Generation. Good condition.   |
|-----------|----------|---------------|--------------------------------------|
| Suite 270 | 1,968 SF | AVAILABLE NOW | Second Generation.                   |
| Suite 310 | 1,782 SF | AVAILABLE NOW | Second Generation. Updated finishes. |

# Suite 200 | 2,815 SF



## Suite 270 | 1,968 SF





# Suite 310 | 1,782 SF





## Nearby Amenities



### Seton Hays Medical Office Building I

1180 Seton Parkway, Kyle, TX 78640

### For Leasing Information:

### **HUNTER JONES**

512.314.3571 hunter.jones@transwestern.com

### **MARSHALL THURMOND**

512.314.5211 marshall.thurmond@transwestern.com