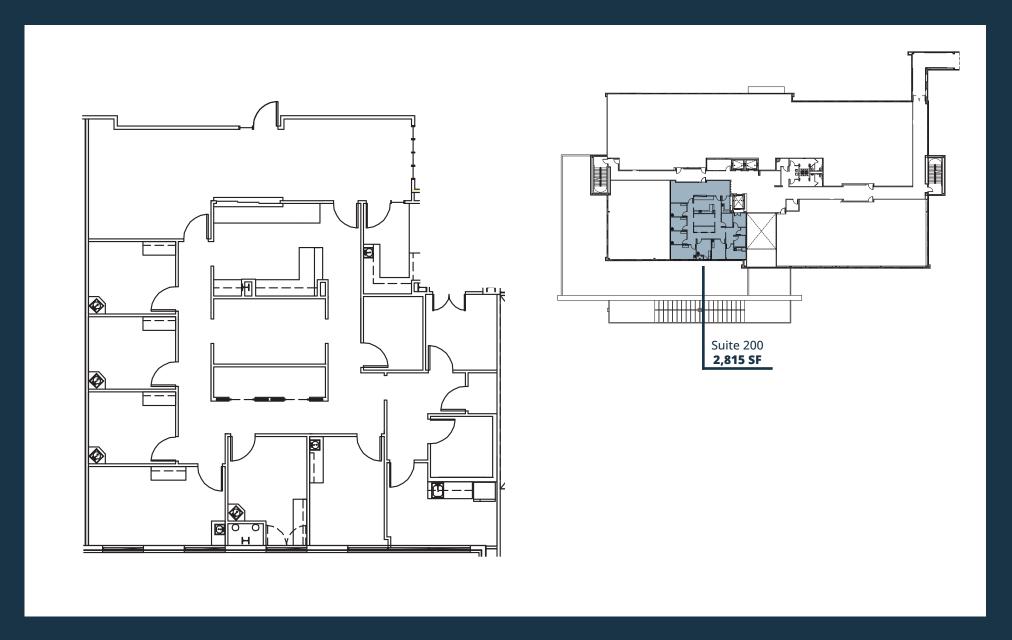

LITY**

Direct access to IH-35 via Kyle Parkway.



### **5:1,000 SF PARKING**

Ample surface parking for patients with covered reserved spaces available for physicians.



### **QUALITY CONSTRUCTION**

Class A Medical Office Building built in 2009. LEED Silver Certified.

### Availabilities

| _ A \ T 7 A T       | TADI | TOI |  |
|---------------------|------|-----|--|
| $\Delta M \Delta M$ |      |     |  |
| AVAI                |      |     |  |

| Suite 200 | 2,815 SF | AVAILABLE NOW | Second Generation. Good condition.   |
|-----------|----------|---------------|--------------------------------------|
| Suite 270 | 1,968 SF | AVAILABLE NOW | Second Generation.                   |
| Suite 310 | 1,782 SF | AVAILABLE NOW | Second Generation. Updated finishes. |

# Suite 200 | 2,815 SF



## Suite 270 | 1,968 SF





# Suite 310 | 1,782 SF





## Nearby Amenities



### Seton Hays Medical Office Building I

1180 Seton Parkway, Kyle, TX 78640

### For Leasing Information:

### **HUNTER JONES**

512.314.3571 hunter.jones@transwestern.com

### **MARSHALL THURMOND**

512.314.5211 marshall.thurmond@transwestern.com