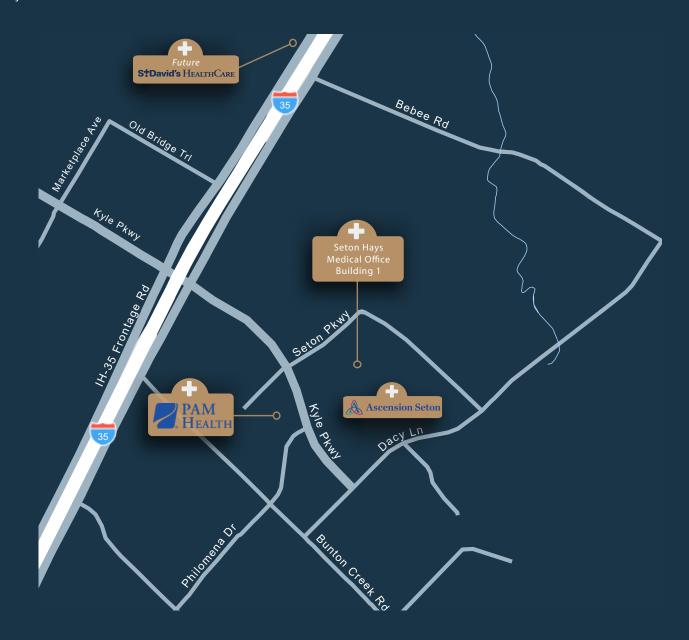

## Nearby Amenities

### Seton Hays Medical Office Building I

1180 Seton Parkway, Kyle, TX 78640