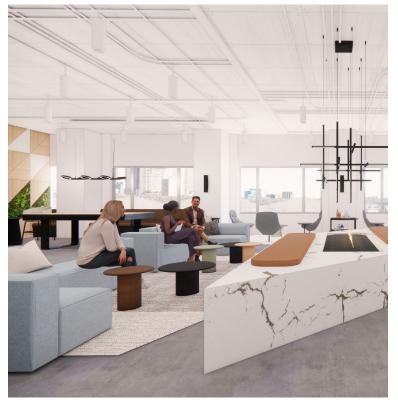

## NATURALLY ICONIC



















#### SKYWAY



# EXCLUSIVE SPEC SUITE LOUNGE













# WELCOMING SPEC SUITES













## SPACIOUS SPEC SUITES

Ranging in size from 2,900 to 12,000 SF







#### TOP AREA AMENITIES

























- 1. The Armory
- 2. US Bank Stadium
- 3. The Commons
- 4. Grey Fox
- 5. Green & Grain
- 6. Vellee
- 7. Hen House
- 8. Manny's
- 9. Normandy Kitchen
- 10. Wakey, Wakey

- 11. Rusty Taco
- 12. Cave Cafe
- 13. Crepe and Cake
- 14. Naughty Greek
- 15. Travola
- 16. Finnegan's
- 17. Sushi Takatsu

# Weekly Food Trucks that are parked in visitor parking at SPS Towers

# COMMUTER'S OASIS





625

PARKING SPOTS AT SPS 10 EV STATIONS

3,142

PARKING SPOTS WITHIN A 7 MINUTE WALK

# SELECT SPACES



Typical Floorplate

Ceiling Height

24,500 SF

12'







JIM MONTEZ

612-359-1671

jim.montez@transwestern.com

**REED CHRISTIANSON** 

612-359-1610

reed. christians on @tra