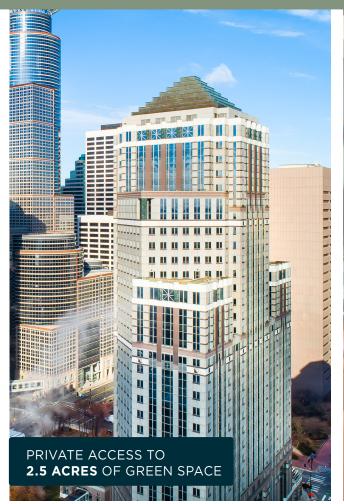

## NATURALLY ICONIC



















#### SKYWAY



# EXCLUSIVE SPEC SUITE LOUNGE













# WELCOMING SPEC SUITES













## SPACIOUS SPEC SUITES

Ranging in size from 2,900 to 12,000 SF







#### TOP AREA AMENITIES

























- 1. The Armory
- 2. US Bank Stadium
- 3. The Commons
- 4. Grey Fox
- 5. Green & Grain
- 6. Vellee
- 7. Hen House
- 8. Manny's
- 9. Normandy Kitchen
- 10. Wakey, Wakey

- 11. Rusty Taco
- 12. Cave Cafe
- 13. Crepe and Cake
- 14. Naughty Greek
- 15. Travola
- 16. Finnegan's
- 17. Sushi Takatsu

# Weekly Food Trucks that are parked in visitor parking at SPS Towers

# COMMUTER'S OASIS





625

PARKING SPOTS AT SPS 10 EV STATIONS

3,142

PARKING SPOTS WITHIN A 7 MINUTE WALK

# SELECT SPACES



Typical Floorplate

Ceiling Height

24,500 SF

12'







JIM MONTEZ