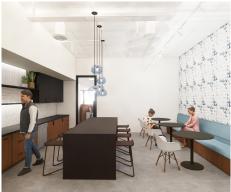

## NATURALLY ICONIC



















#### SKYWAY



# EXCLUSIVE SPEC SUITE LOUNGE













# WELCOMING SPEC SUITES













## SPACIOUS SPEC SUITES

Ranging in size from 2,900 to 12,000 SF







#### TOP AREA AMENITIES

























- 1. The Armory
- 2. US Bank Stadium
- 3. The Commons
- 4. Grey Fox
- 5. Green & Grain
- 6. Vellee
- 7. Hen House
- 8. Manny's
- 9. Normandy Kitchen
- 10. Wakey, Wakey

- 11. Rusty Taco
- 12. Cave Cafe
- 13. Crepe and Cake
- 14. Naughty Greek
- 15. Travola
- 16. Finnegan's
- 17. Sushi Takatsu

# Weekly Food Trucks that are parked in visitor parking at SPS Towers

# COMMUTER'S OASIS





625

PARKING SPOTS AT SPS 10 EV STATIONS

3,142

PARKING SPOTS WITHIN A 7 MINUTE WALK

# SELECT SPACES



Typical Floorplate

Ceiling Height

24,500 SF

12'







JIM MONTEZ

612-359-1671

jim.montez@transwestern.com

**REED CHRISTIANSON** 

612-359-1610

reed. christians on @transwe