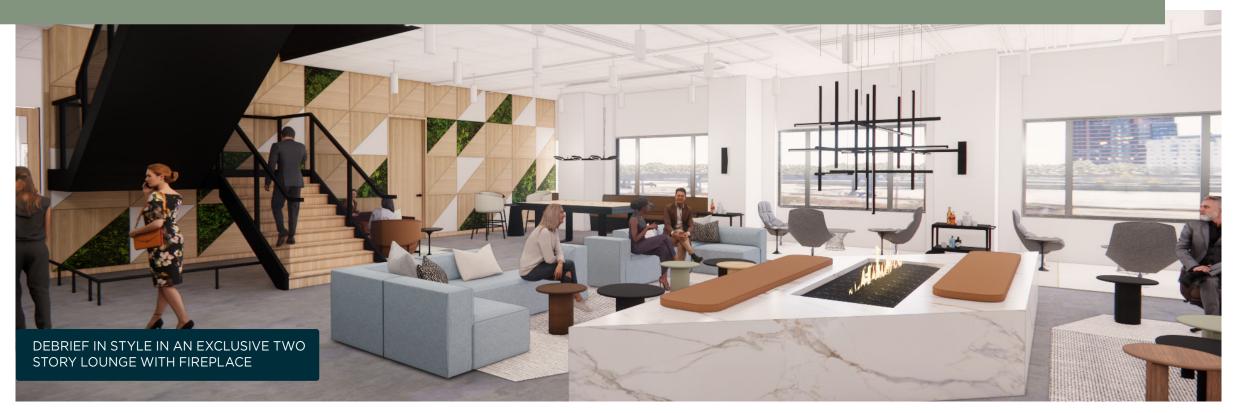

## NATURALLY ICONIC



















#### SKYWAY



# EXCLUSIVE SPEC SUITE LOUNGE













# WELCOMING SPEC SUITES













## SPACIOUS SPEC SUITES

Ranging in size from 2,900 to 12,000 SF







#### TOP AREA AMENITIES

























- 1. The Armory
- 2. US Bank Stadium
- 3. The Commons
- 4. Grey Fox
- 5. Green & Grain
- 6. Vellee
- 7. Hen House
- 8. Manny's
- 9. Normandy Kitchen
- 10. Wakey, Wakey

- 11. Rusty Taco
- 12. Cave Cafe
- 13. Crepe and Cake
- 14. Naughty Greek
- 15. Travola
- 16. Finnegan's
- 17. Sushi Takatsu

# Weekly Food Trucks that are parked in visitor parking at SPS Towers

# COMMUTER'S OASIS





625

PARKING SPOTS AT SPS 10 EV STATIONS

3,142

PARKING SPOTS WITHIN A 7 MINUTE WALK

# SELECT SPACES



Typical Floorplate

Ceiling Height

24,500 SF

12'







JIM MONTEZ

612-359-1671

jim.montez@transwestern.com

**REED CHRISTIANSON**