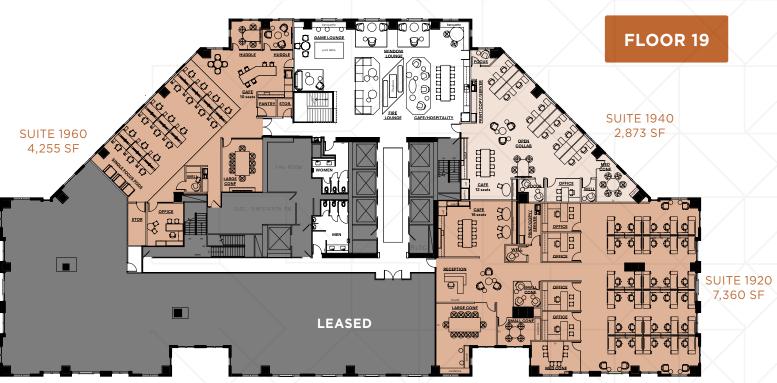

## NATURALLY ICONIC



















#### SKYWAY



# EXCLUSIVE SPEC SUITE LOUNGE













# WELCOMING SPEC SUITES













## SPACIOUS SPEC SUITES

Ranging in size from 2,900 to 12,000 SF







#### TOP AREA AMENITIES

























- 1. The Armory
- 2. US Bank Stadium
- 3. The Commons
- 4. Grey Fox
- 5. Green & Grain
- 6. Vellee
- 7. Hen House
- 8. Manny's
- 9. Normandy Kitchen
- 10. Wakey, Wakey

- 11. Rusty Taco
- 12. Cave Cafe
- 13. Crepe and Cake
- 14. Naughty Greek
- 15. Travola
- 16. Finnegan's
- 17. Sushi Takatsu

# Weekly Food Trucks that are parked in visitor parking at SPS Towers

# COMMUTER'S OASIS





625

PARKING SPOTS AT SPS 10 EV STATIONS

3,142

PARKING SPOTS WITHIN A 7 MINUTE WALK

# SELECT SPACES



Typical Floorplate

Ceiling Height

24,500 SF

12'







JIM MONTEZ

612-359-1671

jim.montez@transwestern.com

**REED CHRISTIANSON** 

612-359-1610

reed. christians on @transwestern.com