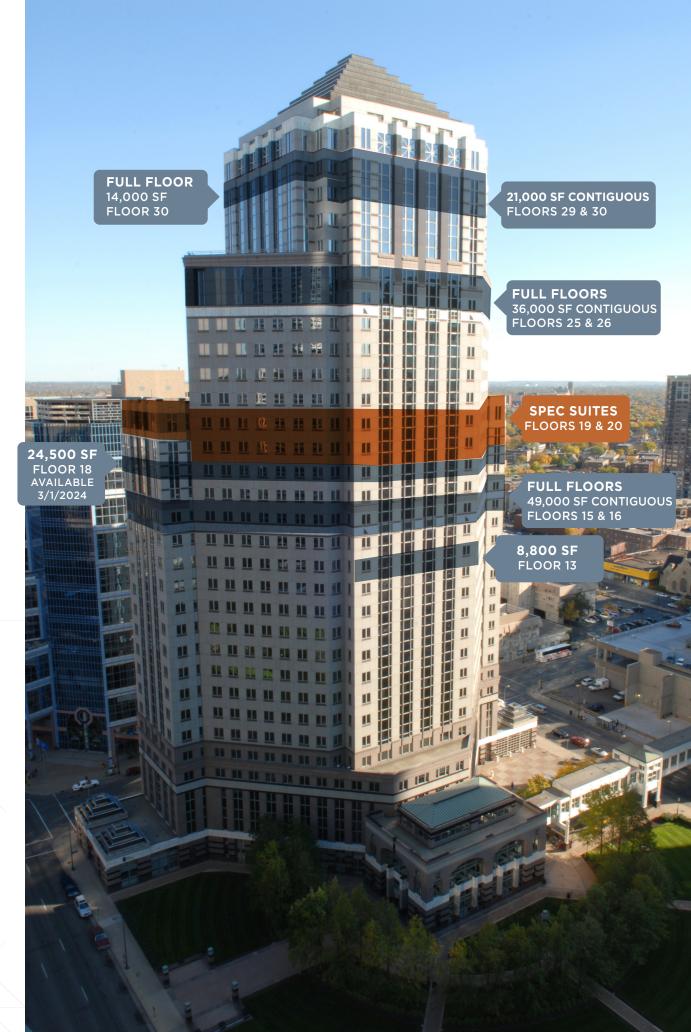

# SELECT SPACES

Typical Floorplate

Ceiling Height

24,500 SF

12'

JIM MONTEZ

612-359-1671

jim.montez@transwestern.com