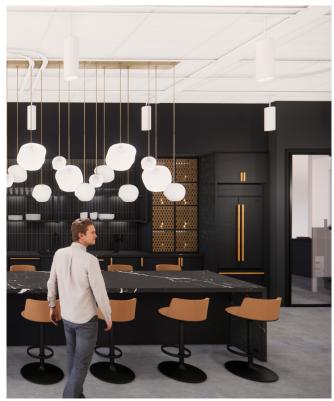

## NATURALLY ICONIC



















#### SKYWAY



# EXCLUSIVE SPEC SUITE LOUNGE













# WELCOMING SPEC SUITES













## SPACIOUS SPEC SUITES

Ranging in size from 2,900 to 12,000 SF







#### TOP AREA AMENITIES

























- 1. The Armory
- 2. US Bank Stadium
- 3. The Commons
- 4. Grey Fox
- 5. Green & Grain
- 6. Vellee
- 7. Hen House
- 8. Manny's
- 9. Normandy Kitchen
- 10. Wakey, Wakey

- 11. Rusty Taco
- 12. Cave Cafe
- 13. Crepe and Cake
- 14. Naughty Greek
- 15. Travola
- 16. Finnegan's
- 17. Sushi Takatsu

# Weekly Food Trucks that are parked in visitor parking at SPS Towers

# COMMUTER'S OASIS





625

PARKING SPOTS AT SPS 10 EV STATIONS

3,142

PARKING SPOTS WITHIN A 7 MINUTE WALK

# SELECT SPACES



Typical Floorplate

Ceiling Height

24,500 SF

12'







JIM MONTEZ

612-359-1671

jim.montez@transwestern.com

**REED CHRISTIANSON** 

612-359-1610

reed. christians on @t