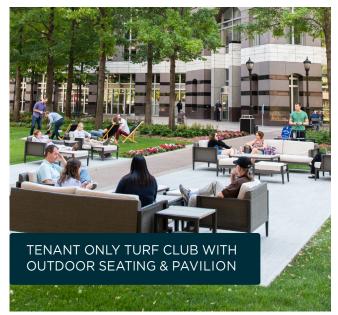

# WELCOMING SPEC SUITES

## SPACIOUS SPEC SUITES

Ranging in size from 2,900 to 12,000 SF