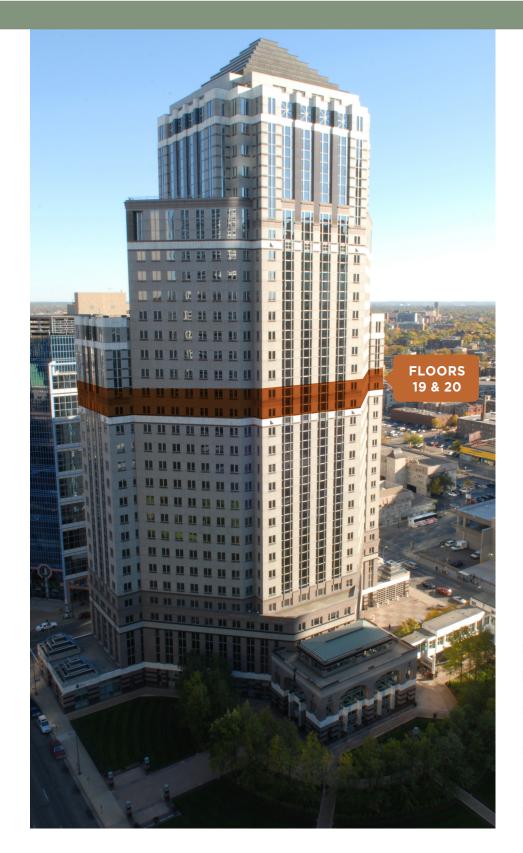

## NATURALLY ICONIC



















#### SKYWAY



# EXCLUSIVE SPEC SUITE LOUNGE













# WELCOMING SPEC SUITES













## SPACIOUS SPEC SUITES

Ranging in size from 2,900 to 12,000 SF







#### TOP AREA AMENITIES

























- 1. The Armory
- 2. US Bank Stadium
- 3. The Commons
- 4. Grey Fox
- 5. Green & Grain
- 6. Vellee
- 7. Hen House
- 8. Manny's
- 9. Normandy Kitchen
- 10. Wakey, Wakey

- 11. Rusty Taco
- 12. Cave Cafe
- 13. Crepe and Cake
- 14. Naughty Greek
- 15. Travola
- 16. Finnegan's
- 17. Sushi Takatsu

# Weekly Food Trucks that are parked in visitor parking at SPS Towers

# COMMUTER'S OASIS





625

PARKING SPOTS AT SPS 10 EV STATIONS

3,142

PARKING SPOTS WITHIN A 7 MINUTE WALK

# SELECT SPACES



Typical Floorplate

Ceiling Height

24,500 SF

12'







JIM MONTEZ

612-359-1671

jim.montez@transwestern.com

**REED CHRISTIANSON** 

612-359-1610

reed. christians on @transwestern.com