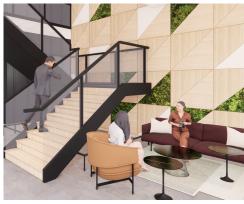

## NATURALLY ICONIC



















#### SKYWAY



# EXCLUSIVE SPEC SUITE LOUNGE













# WELCOMING SPEC SUITES













## SPACIOUS SPEC SUITES

Ranging in size from 2,900 to 12,000 SF







#### TOP AREA AMENITIES

























- 1. The Armory
- 2. US Bank Stadium
- 3. The Commons
- 4. Grey Fox
- 5. Green & Grain
- 6. Vellee
- 7. Hen House
- 8. Manny's
- 9. Normandy Kitchen
- 10. Wakey, Wakey

- 11. Rusty Taco
- 12. Cave Cafe
- 13. Crepe and Cake
- 14. Naughty Greek
- 15. Travola
- 16. Finnegan's
- 17. Sushi Takatsu

# Weekly Food Trucks that are parked in visitor parking at SPS Towers

# COMMUTER'S OASIS





625

PARKING SPOTS AT SPS 10 EV STATIONS

3,142

PARKING SPOTS WITHIN A 7 MINUTE WALK

# SELECT SPACES



Typical Floorplate

Ceiling Height

24,500 SF

12'







JIM MONTEZ

612-359-1671

jim.montez@transwestern.com

**REED CHRISTIANSON** 

612