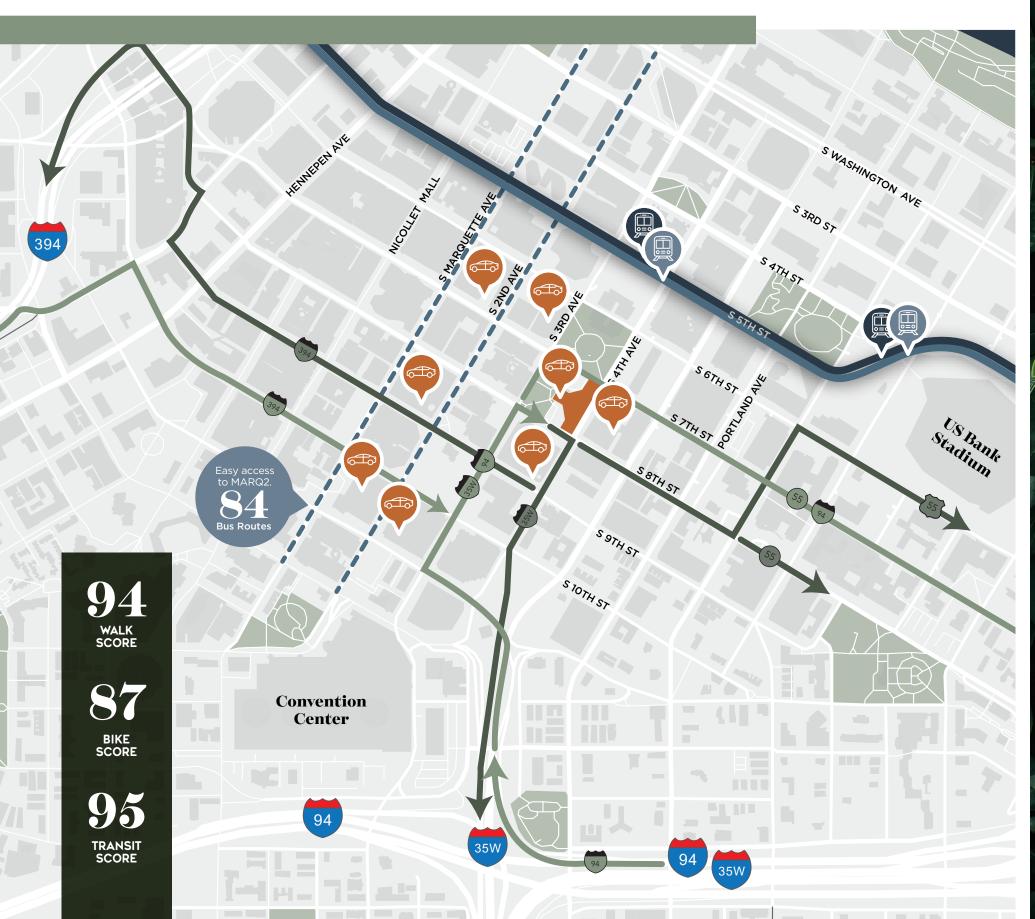

# COMMUTER'S OASIS

625

PARKING SPOTS AT SPS 10 EV STATIONS

3,142

PARKING SPOTS WITHIN A 7 MINUTE WALK