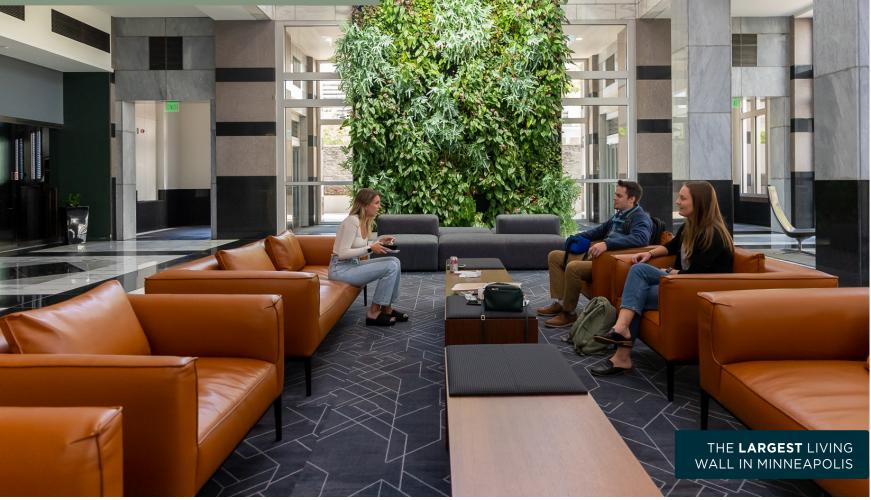

## NATURALLY ICONIC



















#### SKYWAY



# EXCLUSIVE SPEC SUITE LOUNGE













# WELCOMING SPEC SUITES













## SPACIOUS SPEC SUITES

Ranging in size from 2,900 to 12,000 SF







#### TOP AREA AMENITIES

























- 1. The Armory
- 2. US Bank Stadium
- 3. The Commons
- 4. Grey Fox
- 5. Green & Grain
- 6. Vellee
- 7. Hen House
- 8. Manny's
- 9. Normandy Kitchen
- 10. Wakey, Wakey

- 11. Rusty Taco
- 12. Cave Cafe
- 13. Crepe and Cake
- 14. Naughty Greek
- 15. Travola
- 16. Finnegan's
- 17. Sushi Takatsu

# Weekly Food Trucks that are parked in visitor parking at SPS Towers

# COMMUTER'S OASIS





625

PARKING SPOTS AT SPS 10 EV STATIONS

3,142

PARKING SPOTS WITHIN A 7 MINUTE WALK

# SELECT SPACES



Typical Floorplate

Ceiling Height

24,500 SF

12'







JIM MONTEZ

61