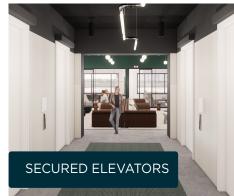

## NATURALLY ICONIC



















#### SKYWAY



# EXCLUSIVE SPEC SUITE LOUNGE













# WELCOMING SPEC SUITES













## SPACIOUS SPEC SUITES

Ranging in size from 2,900 to 12,000 SF







#### TOP AREA AMENITIES

























- 1. The Armory
- 2. US Bank Stadium
- 3. The Commons
- 4. Grey Fox
- 5. Green & Grain
- 6. Vellee
- 7. Hen House
- 8. Manny's
- 9. Normandy Kitchen
- 10. Wakey, Wakey

- 11. Rusty Taco
- 12. Cave Cafe
- 13. Crepe and Cake
- 14. Naughty Greek
- 15. Travola
- 16. Finnegan's
- 17. Sushi Takatsu

# Weekly Food Trucks that are parked in visitor parking at SPS Towers

# COMMUTER'S OASIS





625

PARKING SPOTS AT SPS 10 EV STATIONS

3,142

PARKING SPOTS WITHIN A 7 MINUTE WALK

# SELECT SPACES



Typical Floorplate

Ceiling Height

24,500 SF

12'







JIM MONTEZ

612-359-1671

jim.montez@transwestern.com

**REED CHRISTIANSON** 

612-3