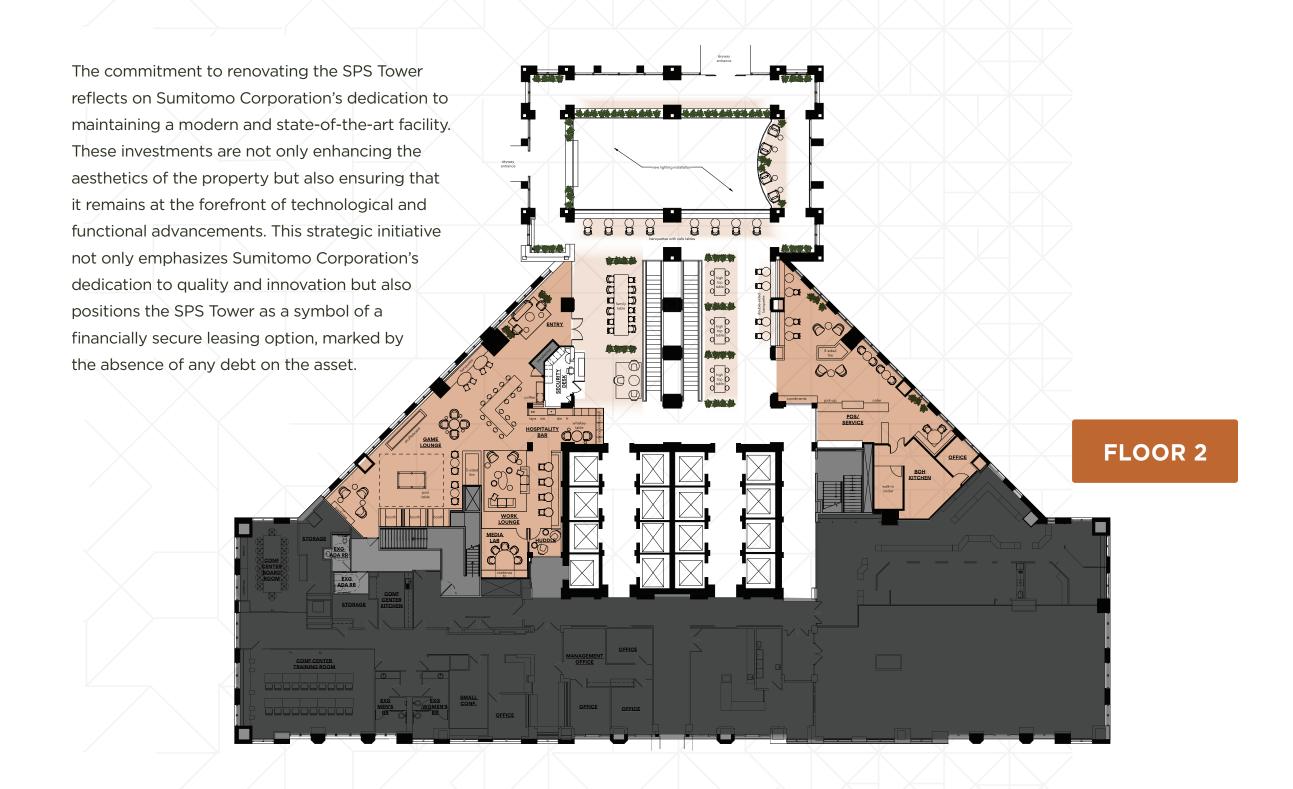

## NATURALLY ICONIC



















#### SKYWAY



# EXCLUSIVE SPEC SUITE LOUNGE













# WELCOMING SPEC SUITES













## SPACIOUS SPEC SUITES

Ranging in size from 2,900 to 12,000 SF







#### TOP AREA AMENITIES

























- 1. The Armory
- 2. US Bank Stadium
- 3. The Commons
- 4. Grey Fox
- 5. Green & Grain
- 6. Vellee
- 7. Hen House
- 8. Manny's
- 9. Normandy Kitchen
- 10. Wakey, Wakey

- 11. Rusty Taco
- 12. Cave Cafe
- 13. Crepe and Cake
- 14. Naughty Greek
- 15. Travola
- 16. Finnegan's
- 17. Sushi Takatsu

# Weekly Food Trucks that are parked in visitor parking at SPS Towers

# COMMUTER'S OASIS





625

PARKING SPOTS AT SPS 10 EV STATIONS

3,142

PARKING SPOTS WITHIN A 7 MINUTE WALK

# SELECT SPACES



Typical Floorplate

Ceiling Height

24,500 SF

12'







JIM MONTEZ

612-359-1671

jim.montez@transw