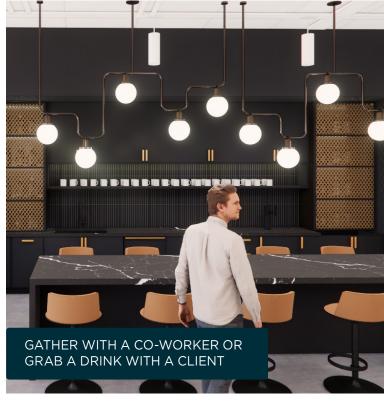

## NATURALLY ICONIC



















#### SKYWAY



# EXCLUSIVE SPEC SUITE LOUNGE













# WELCOMING SPEC SUITES













## SPACIOUS SPEC SUITES

Ranging in size from 2,900 to 12,000 SF







#### TOP AREA AMENITIES

























- 1. The Armory
- 2. US Bank Stadium
- 3. The Commons
- 4. Grey Fox
- 5. Green & Grain
- 6. Vellee
- 7. Hen House
- 8. Manny's
- 9. Normandy Kitchen
- 10. Wakey, Wakey

- 11. Rusty Taco
- 12. Cave Cafe
- 13. Crepe and Cake
- 14. Naughty Greek
- 15. Travola
- 16. Finnegan's
- 17. Sushi Takatsu

# Weekly Food Trucks that are parked in visitor parking at SPS Towers

# COMMUTER'S OASIS





625

PARKING SPOTS AT SPS 10 EV STATIONS

3,142

PARKING SPOTS WITHIN A 7 MINUTE WALK

# SELECT SPACES



Typical Floorplate

Ceiling Height

24,500 SF

12'







JIM MONTEZ

612-359-1671

jim.montez@transwestern.com

**REED CHRISTIANSON** 

6